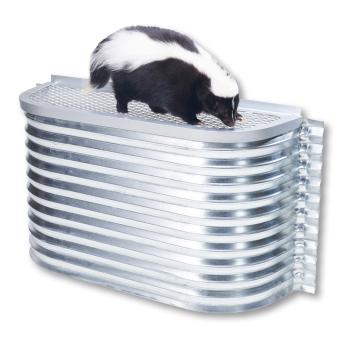

### Well covered.

Safety Covers offer fall-protection for children, adults, pets and wildlife, while minimizing leaves and debris in the well.

- ► Gravity fit, easy to remove
- ► Corrosion-resistant, galvanized steel
- ► Heavy-duty welded grating with rolled angle frame
- ► Available in all sizes