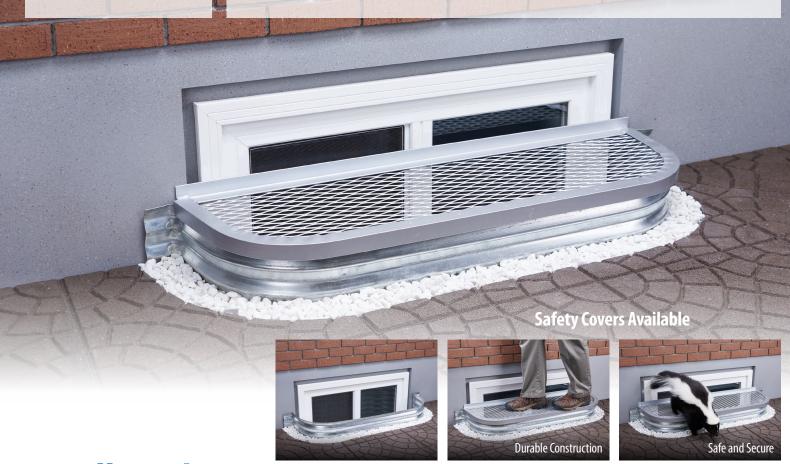

## Well made. Well protected.

Add more light and air into sub-grade windows with AlL's Premium Galvanized Window Wells — quality made for added performance and safety.

- ► Lightweight and strong
- ► Heavy-duty, corrosion-resistant, galvanized steel
- ► Flanges for better sealing
- ► Rolled top edge for added strength and safety
- ► Available in egress sizes
- ► Easy to install
- ► Optional Safety Covers available

### Well covered.

Safety Covers offer fall-protection for children, adults, pets and wildlife, while minimizing leaves and debris in the well.

- ► Gravity fit, easy to remove
- ► Corrosion-resistant, galvanized steel
- ► Heavy-duty welded grating with rolled angle frame
- ► Available in all sizes