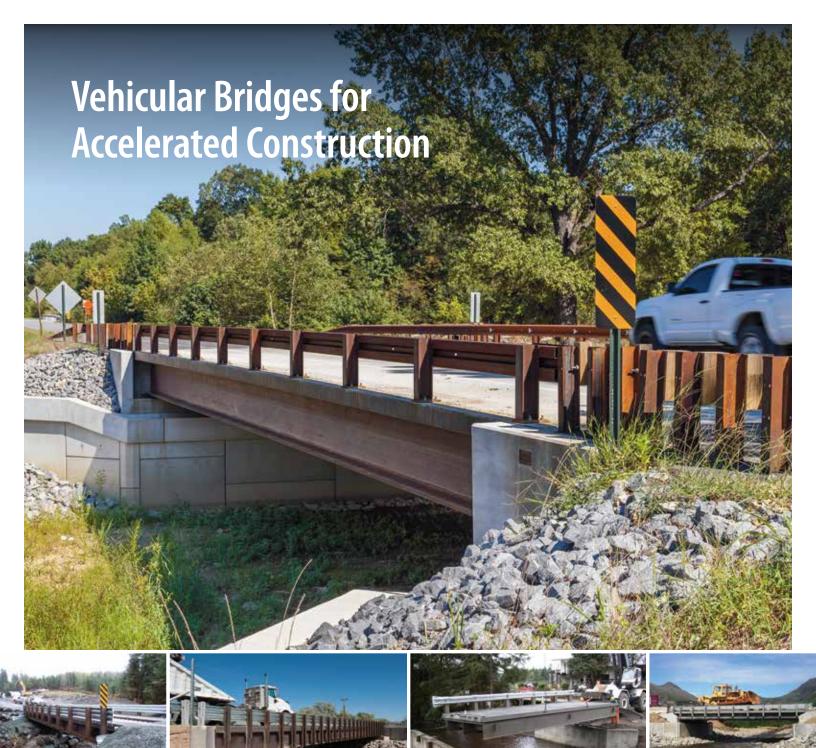

### **Vehicular Bridges**

## Custom designed modular bridge systems that ship and install quickly.

RECOMMENDED FOR

- ► County and Municipality Bridge Replacements
- ► Oil and Gas Exploration Roads ► Stream Crossings

Strong, yet lightweight, Big R Vehicular Bridges ship and install quickly (often in several hours) on any foundation type and without the need for poured concrete or specialized bridge construction expertise. Our predesigned bridge systems can accelerate your installation while providing the highest level of quality control from our North American production facilities.

- Single and multiple lanes
- ▶ Modular designs up to 240' (73.1 m)
- ▶ Weathering, Galvanized or Painted Steel
- ▶ Wearing surface options gravel, asphalt or concrete
- ► Steel back wall systems
- ▶ Bearing pads and plates
- ▶ Sidewalks and utility corridors can be added

#### **Certifications**

- ► CWB, CSA Standard 47.1, Division 2
- ► AISC, Simple and Major Steel Bridges

Prefabricated Vehicular Bridges install quickly — often on the same day they are delivered.