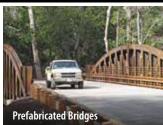

## Custom designed modular bridge systems that ship and install quickly.

RECOMMENDED FOR

- ► County and Municipality Bridge Replacements
- ► Oil and Gas Exploration Roads ► Stream Crossings

Strong, yet lightweight, Big R Vehicular Bridges ship and install quickly (often in several hours) on any foundation type and without the need for poured concrete or specialized bridge construction expertise. Our predesigned bridge systems can accelerate your installation while providing the highest level of quality control from our North American production facilities.

#### **Certifications**

- ► CWB, CSA Standard 47.1, Division 2
- ► AISC, Simple and Major Steel Bridges

Prefabricated Vehicular Bridges install quickly — often on the same day they are delivered.