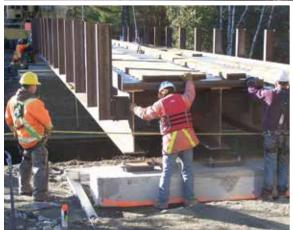

## Custom designed modular bridge systems that ship and install quickly.

RECOMMENDED FOR

- ► County and Municipality Bridge Replacements
- ► Oil and Gas Exploration Roads ► Stream Crossings

Strong, yet lightweight, Big R Vehicular Bridges ship and install quickly (often in several hours) on any foundation type and without the need for poured concrete or specialized bridge construction expertise. Our predesigned bridge systems can accelerate your installation while providing the highest level of quality control from our North American production facilities.

#### **Certifications**

- ► CWB, CSA Standard 47.1, Division 2
- ► AISC, Simple and Major Steel Bridges

Prefabricated Vehicular Bridges install quickly — often on the same day they are delivered.