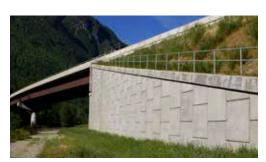

#### Vist-A-Wall™ MSE Structural Wall Systems

- ▶ Precast panels available in a variety of sizes and colours
- ▶ Custom form liners create unique architectural treaments
- ▶ Wall heights can exceed 100' (30 m)
- ► Adapts to curves, angles and steps