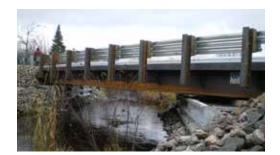

## Custom designed modular bridge systems that ship and install quickly.

RECOMMENDED FOR

- ► County and Municipality Bridge Replacements
- ► Oil and Gas Exploration Roads ► Stream Crossings

Strong, yet lightweight, Big R Vehicular Bridges ship and install quickly (often in several hours) on any foundation type and without the need for poured concrete or specialized bridge construction expertise. Our predesigned bridge systems can accelerate your installation while providing the highest level of quality control from our North American production facilities.

# Abutment systems for a complete bridge package.

Save time and money on bridge abutments with our fast, flexible and historically-proven systems. Pre-designed abutments work seamlessly with our vehicular bridges, maintaining a single point of contact for your project. Streamline, lower your installation costs and shorten your construction schedule with a complete bridge system from AIL.