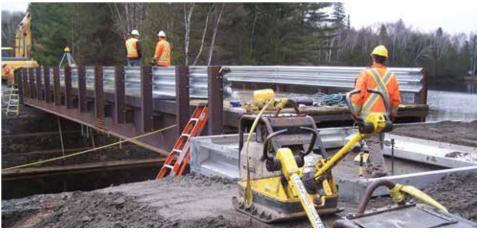

## Custom designed modular bridge systems that ship and install quickly.

RECOMMENDED FOR

- ► County and Municipality Bridge Replacements
- ► Oil and Gas Exploration Roads ► Stream Crossings

Strong, yet lightweight, Big R Vehicular Bridges ship and install quickly (often in several hours) on any foundation type and without the need for poured concrete or specialized bridge construction expertise. Our predesigned bridge systems can accelerate your installation while providing the highest level of quality control from our North American production facilities.

- Single and multiple lanes
- ▶ Modular designs up to 240' (73.1 m)
- ▶ Weathering, Galvanized or Painted Steel
- ▶ Wearing surface options gravel, asphalt or concrete
- ► Steel back wall systems
- ▶ Bearing pads and plates
- ▶ Sidewalks and utility corridors can be added