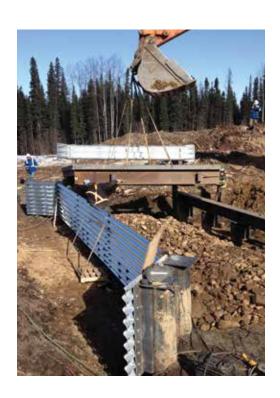

#### **Bolt-A-Bin® Wall Systems**

- Lightweight, easy to install and idea for remote areas
- ▶ Galvanized and Aluminized Type 2 steel construction
- ► Wall heights between 4'(1.2 m) and 28'(8.5 m)

Our cost-effective abutments are fast and easy to install with minimal equipment and labour requirements.

# Abutment systems for a complete bridge package.

Save time and money on bridge abutments with our fast, flexible and historically-proven systems. Pre-designed abutments work seamlessly with our vehicular bridges, maintaining a single point of contact for your project. Streamline, lower your installation costs and shorten your construction schedule with a complete bridge system from AIL.