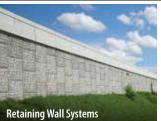

#### Vist-A-Wall™ MSE Structural Wall Systems

- ▶ Precast panels available in a variety of sizes and colours
- ▶ Custom form liners create unique architectural treaments
- ▶ Wall heights can exceed 100' (30 m)
- ► Adapts to curves, angles and steps