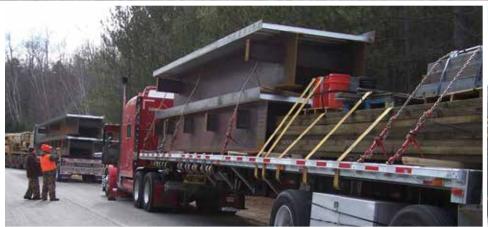

## Custom designed modular bridge systems that ship and install quickly.

RECOMMENDED FOR

- ► County and Municipality Bridge Replacements
- ► Oil and Gas Exploration Roads ► Stream Crossings

Strong, yet lightweight, Big R Vehicular Bridges ship and install quickly (often in several hours) on any foundation type and without the need for poured concrete or specialized bridge construction expertise. Our predesigned bridge systems can accelerate your installation while providing the highest level of quality control from our North American production facilities.

#### **Certifications**

- ► CWB, CSA Standard 47.1, Division 2
- ► AISC, Simple and Major Steel Bridges

Prefabricated Vehicular Bridges install quickly — often on the same day they are delivered.