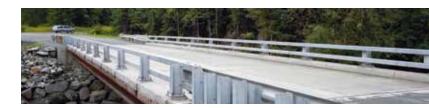

## Custom designed modular bridge systems that ship and install quickly.

RECOMMENDED FOR

- ► County and Municipality Bridge Replacements
- ► Oil and Gas Exploration Roads ► Stream Crossings

Strong, yet lightweight, Big R Vehicular Bridges ship and install quickly (often in several hours) on any foundation type and without the need for poured concrete or specialized bridge construction expertise. Our predesigned bridge systems can accelerate your installation while providing the highest level of quality control from our North American production facilities.

#### **Certifications**

- ► CWB, CSA Standard 47.1, Division 2
- ► AISC, Simple and Major Steel Bridges

Prefabricated Vehicular Bridges install quickly — often on the same day they are delivered.