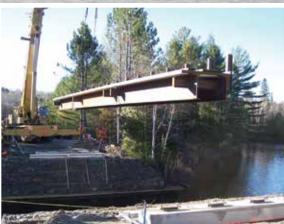

## Custom designed modular bridge systems that ship and install quickly.

RECOMMENDED FOR

- ► County and Municipality Bridge Replacements
- ► Oil and Gas Exploration Roads ► Stream Crossings

Strong, yet lightweight, Big R Vehicular Bridges ship and install quickly (often in several hours) on any foundation type and without the need for poured concrete or specialized bridge construction expertise. Our predesigned bridge systems can accelerate your installation while providing the highest level of quality control from our North American production facilities.

#### **Certifications**

- ► CWB, CSA Standard 47.1, Division 2
- ► AISC, Simple and Major Steel Bridges

Prefabricated Vehicular Bridges install quickly — often on the same day they are delivered.