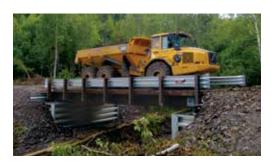

## Custom designed modular bridge systems that ship and install quickly.

RECOMMENDED FOR

- ► County and Municipality Bridge Replacements
- ► Oil and Gas Exploration Roads ► Stream Crossings

Strong, yet lightweight, Big R Vehicular Bridges ship and install quickly (often in several hours) on any foundation type and without the need for poured concrete or specialized bridge construction expertise. Our predesigned bridge systems can accelerate your installation while providing the highest level of quality control from our North American production facilities.

- Single and multiple lanes
- ▶ Modular designs up to 240' (73.1 m)
- ▶ Weathering, Galvanized or Painted Steel
- ▶ Wearing surface options gravel, asphalt or concrete
- ► Steel back wall systems
- ▶ Bearing pads and plates
- ▶ Sidewalks and utility corridors can be added

#### **Certifications**

- ► CWB, CSA Standard 47.1, Division 2
- ► AISC, Simple and Major Steel Bridges

Prefabricated Vehicular Bridges install quickly — often on the same day they are delivered.