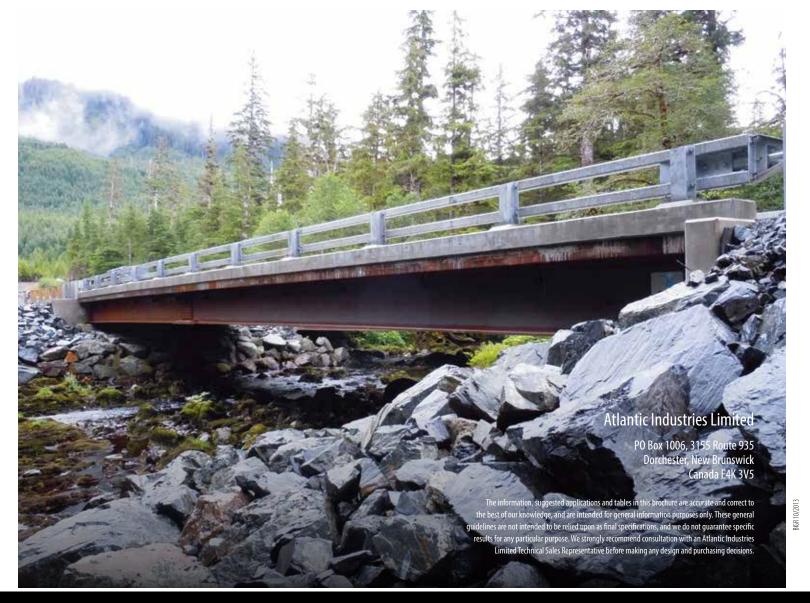

### **Vehicular Bridges**

## Custom designed modular bridge systems that ship and install quickly.

RECOMMENDED FOR

- ► County and Municipality Bridge Replacements
- ► Oil and Gas Exploration Roads ► Stream Crossings

Strong, yet lightweight, Big R Vehicular Bridges ship and install quickly (often in several hours) on any foundation type and without the need for poured concrete or specialized bridge construction expertise. Our predesigned bridge systems can accelerate your installation while providing the highest level of quality control from our North American production facilities.

- Single and multiple lanes
- ▶ Modular designs up to 240' (73.1 m)
- ▶ Weathering, Galvanized or Painted Steel
- ▶ Wearing surface options gravel, asphalt or concrete
- ► Steel back wall systems
- ▶ Bearing pads and plates
- ▶ Sidewalks and utility corridors can be added

#### **Certifications**

- ► CWB, CSA Standard 47.1, Division 2
- ► AISC, Simple and Major Steel Bridges

Prefabricated Vehicular Bridges install quickly — often on the same day they are delivered.