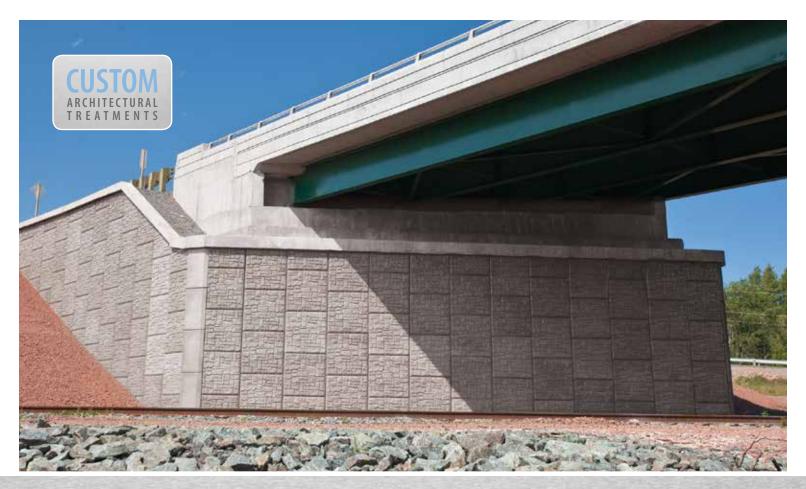

#### Vist-A-Wall™ MSE Structural Wall Systems

- ▶ Precast panels available in a variety of sizes and colours
- ▶ Custom form liners create unique architectural treaments
- ▶ Wall heights can exceed 100' (30 m)
- ► Adapts to curves, angles and steps