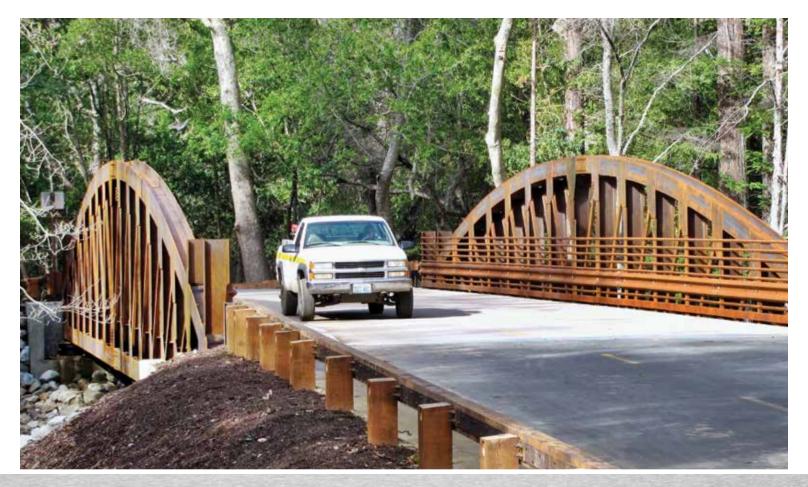

## Custom designed modular bridge systems that ship and install quickly.

RECOMMENDED FOR

- ► County and Municipality Bridge Replacements
- ► Oil and Gas Exploration Roads ► Stream Crossings

Strong, yet lightweight, Big R Vehicular Bridges ship and install quickly (often in several hours) on any foundation type and without the need for poured concrete or specialized bridge construction expertise. Our predesigned bridge systems can accelerate your installation while providing the highest level of quality control from our North American production facilities.

- Single and multiple lanes
- ▶ Modular designs up to 240' (73.1 m)
- ▶ Weathering, Galvanized or Painted Steel
- ▶ Wearing surface options gravel, asphalt or concrete
- ► Steel back wall systems
- ▶ Bearing pads and plates
- ▶ Sidewalks and utility corridors can be added

#### **Certifications**

- ► CWB, CSA Standard 47.1, Division 2
- ► AISC, Simple and Major Steel Bridges

Prefabricated Vehicular Bridges install quickly — often on the same day they are delivered.