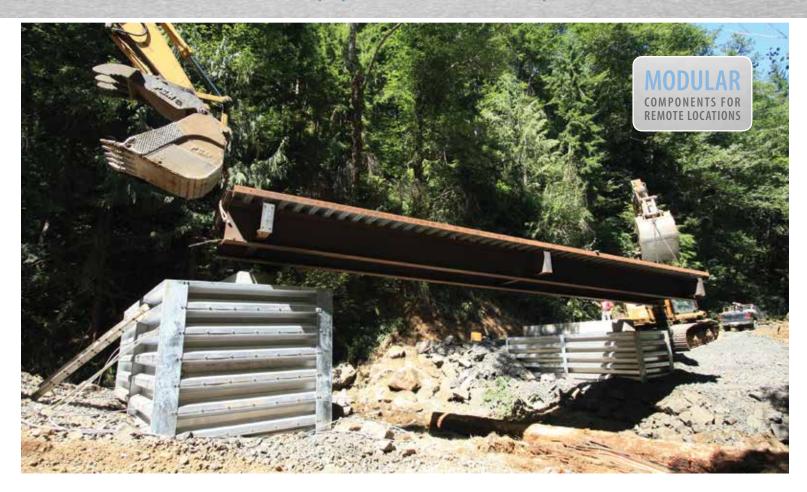

#### **Bolt-A-Bin® Wall Systems**

- Lightweight, easy to install and idea for remote areas
- ▶ Galvanized and Aluminized Type 2 steel construction
- ► Wall heights between 4'(1.2 m) and 28'(8.5 m)

Our cost-effective abutments are fast and easy to install with minimal equipment and labour requirements.