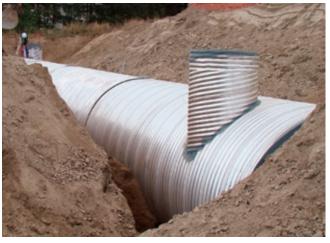

# The considerable cost advantages of AlL's STORMAWAY™ Systems have made them a top choice in the industry.

Underground stormwater management measures have become a standard practice in urban developments for the quantitative and qualitative impacts of stormwater runoff. The versatility of the corrugated steel pipe construction in the STORMAWAY™ Systems provides virtually limitless solutions to: match individual site requirements; maximize land value; lower site development costs, and; limit liability. Accessories include prefabricated manholes, ladders, litter screens, weir walls, orifice plates, inlet and outlet connections.