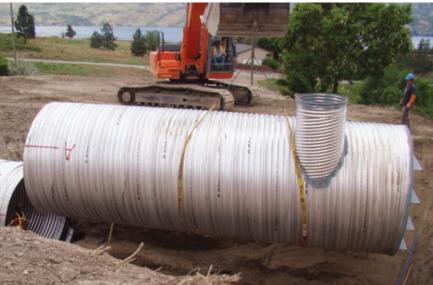

# The considerable cost advantages of AlL's STORMAWAY™ Systems have made them a top choice in the industry.

Underground stormwater management measures have become a standard practice in urban developments for the quantitative and qualitative impacts of stormwater runoff. The versatility of the corrugated steel pipe construction in the STORMAWAY™ Systems provides virtually limitless solutions to: match individual site requirements; maximize land value; lower site development costs, and; limit liability. Accessories include prefabricated manholes, ladders, litter screens, weir walls, orifice plates, inlet and outlet connections.