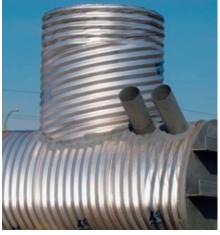

# The considerable cost advantages of AlL's STORMAWAY™ Systems have made them a top choice in the industry.

Underground stormwater management measures have become a standard practice in urban developments for the quantitative and qualitative impacts of stormwater runoff. The versatility of the corrugated steel pipe construction in the STORMAWAY™ Systems provides virtually limitless solutions to: match individual site requirements; maximize land value; lower site development costs, and; limit liability. Accessories include prefabricated manholes, ladders, litter screens, weir walls, orifice plates, inlet and outlet connections.