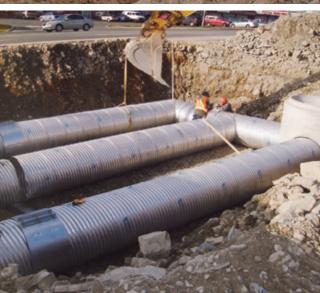

# The considerable cost advantages of AlL's STORMAWAY™ Systems have made them a top choice in the industry.

Underground stormwater management measures have become a standard practice in urban developments for the quantitative and qualitative impacts of stormwater runoff. The versatility of the corrugated steel pipe construction in the STORMAWAY™ Systems provides virtually limitless solutions to: match individual site requirements; maximize land value; lower site development costs, and; limit liability. Accessories include prefabricated manholes, ladders, litter screens, weir walls, orifice plates, inlet and outlet connections.