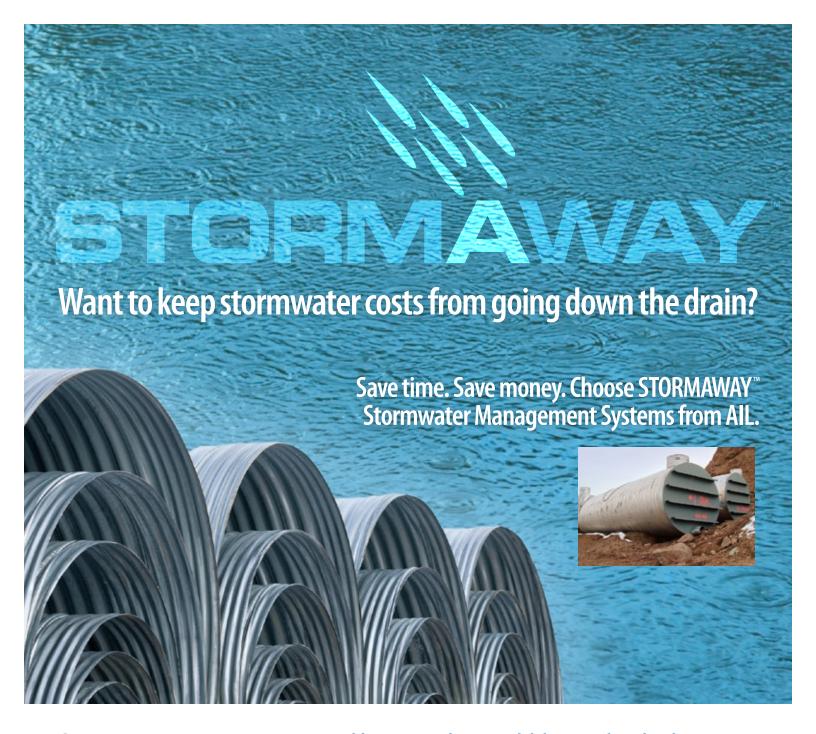

Stormwater management systems can add unexpected costs and delays to urban development projects if not done correctly. AlL's custom-designed STORMAWAY Systems are turn-key solutions you can depend on.

# The considerable cost advantages of AlL's STORMAWAY™ Systems have made them a top choice in the industry.

Underground stormwater management measures have become a standard practice in urban developments for the quantitative and qualitative impacts of stormwater runoff. The versatility of the corrugated steel pipe construction in the STORMAWAY™ Systems provides virtually limitless solutions to: match individual site requirements; maximize land value; lower site development costs, and; limit liability. Accessories include prefabricated manholes, ladders, litter screens, weir walls, orifice plates, inlet and outlet connections.