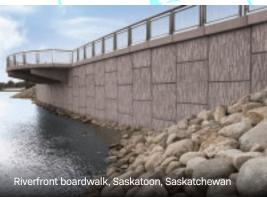

### PRACTICAL, ON SO MANY LEVELS

Urban areas often require retaining walls for bridge abutments, grade separations and transportation corridors. Our Vist-A-Wall MSE Structural Wall Systems are fast, flexible and economical embankment solutions that adapt well to curves, angles and steps — and look good while doing it.

### CREATIVITY, STACKED IN YOUR FAVOUR

The extensive precast panel options with our Vist-A-Wall MSE Structural Wall Systems have creativity stacked in your favour. Choose from a wide variety of panel concrete types, sizes, textures and colours. Our custom mural treatments make truly distinctive statements.