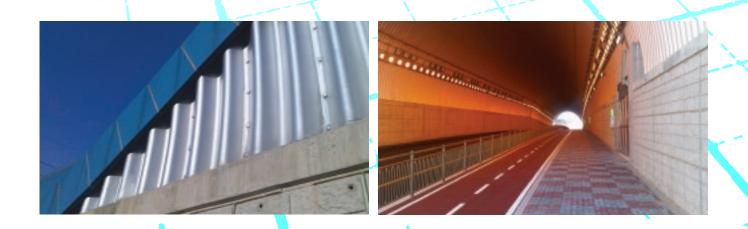

### A PALETTE OF POSSIBILITY

Our Structural Plate Bridges and Tunnels are usually provided with a Galvanized or Polymer-Coated Finish and left that way for low-maintenance service of up to 100 years. However, they can also be custom-coloured to provide a brighter interior or to create unique artistic installations. With a little inspiration, the sky's the limit!

Coated cycle underpass, Poland