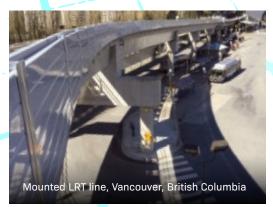

#### HANDSOME PEACEKEEPERS

Lightweight PVC AIL Sound Walls are quickly becoming an important part of the urban landscape throughout North America — often replacing older wooden or concrete sound barriers. With a wide variety of colours and finishes, they can enhance any urban setting while keeping the peace.

AIL Sound Walls are wind load tested to withstand hurricane force winds and they boast some of the highest technical sound mitigation ratings in the industry. They are also impervious to weather and, with smaller footings, they are easy to install in tighter urban sites.

# DE-NOISING THE URBAN ENVIRONMENT WITH STYLE

AIL Sound Walls are becoming the solution of choice for many urban applications.