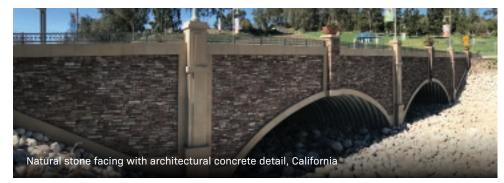

GROUND UP

The architectural aesthetics of our Vist-A-Wall Precast Panel Headwalls can be extended to the inside by creating textured concrete halfwalls running the length of the structure. This hybrid design, effectively sets the corrugated metal structure on a raised engineered concrete foundation.



### CHOOSE YOUR OWN ENDING

One of the most important facets of a Structural Plate Bridge or Tunnel are the Headwalls. With a limitless array of panel sizes, colours and textures, our Vist-A-Wall Precast Panel Walls help every installation make a statement. A custom mural wall could tell your community's story with a sense of context and place.











#### END TREATMENTS

#### **Precast Panel**









#### **Cast-in-Place**









#### **Architectural Block**









#### Masonry









#### **Natural Stone**















### A PALETTE OF POSSIBILITY

Our Structural Plate Bridges and Tunnels are usually provided with a Galvanized or Polymer-Coated Finish and left that way for low-maintenance service of up to 100 years. However, they can also be custom-coloured to provide a brighter interior or to create unique artistic installations. With a little inspiration, the sky's the limit!



Coated cycle underpass, Poland





#### CREATIVE ILLUMINATION

Beyond safety and security, light can invoke feelings of peace, harmony and creativity. With today's modern LED lighting technologies, light can be used to accentuate a structure's geometry and create a welcoming and memorable experience for users.













### BOLD, ARCHITECTURAL STATEMENTS

A well-designed bridge