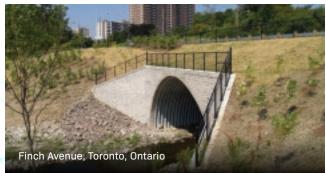

#### PART OF THE GREEN SCENE

Preserving and enhancing urban green space is important. Consider surrounding one of our Structural Plate Bridges or Tunnels with Green Walls created on battered, wire-faced configurations of our Vist-A-Wall MSE Structural Walls. Inherently sustainable and resilient, these economical solutions provide many decades of maintenance-free service.

#### GRACEFULLY-SWEEPING CURVES

If site geometries permit, bevelled ends are a very natural way to help a structure be one with the natural contour of the land. Sloped embankments can be left green or finished with natural stone. Any variety of architectural coping or collar treatments can be integrated to accentuate their gracefully-sweeping curves.