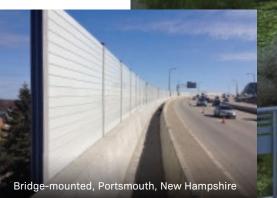

#### HANDSOME PEACEKEEPERS

Lightweight PVC AIL Sound Walls are quickly becoming an important part of the urban landscape throughout North America — often replacing older wooden or concrete sound barriers. With a wide variety of colours and finishes, they can enhance any urban setting while keeping the peace.

AIL Sound Walls are wind load tested to withstand hurricane force winds and they boast some of the highest technical sound mitigation ratings in the industry. They are also impervious to weather and, with smaller footings, they are easy to install in tighter urban sites.

# DE-NOISING THE URBAN ENVIRONMENT WITH STYLE

AIL Sound Walls are becoming the solution of choice for many urban applications.