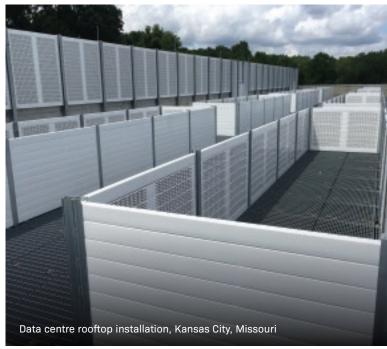

#### HANDSOME PEACEKEEPERS

Lightweight PVC AIL Sound Walls are quickly becoming an important part of the urban landscape throughout North America — often replacing older wooden or concrete sound barriers. With a wide variety of colours and finishes, they can enhance any urban setting while keeping the peace.

AIL Sound Walls are wind load tested to withstand hurricane force winds and they boast some of the highest technical sound mitigation ratings in the industry. They are also impervious to weather and, with smaller footings, they are easy to install in tighter urban sites.

# DE-NOISING THE URBAN ENVIRONMENT WITH STYLE

AIL Sound Walls are becoming the solution of choice for many urban applications.