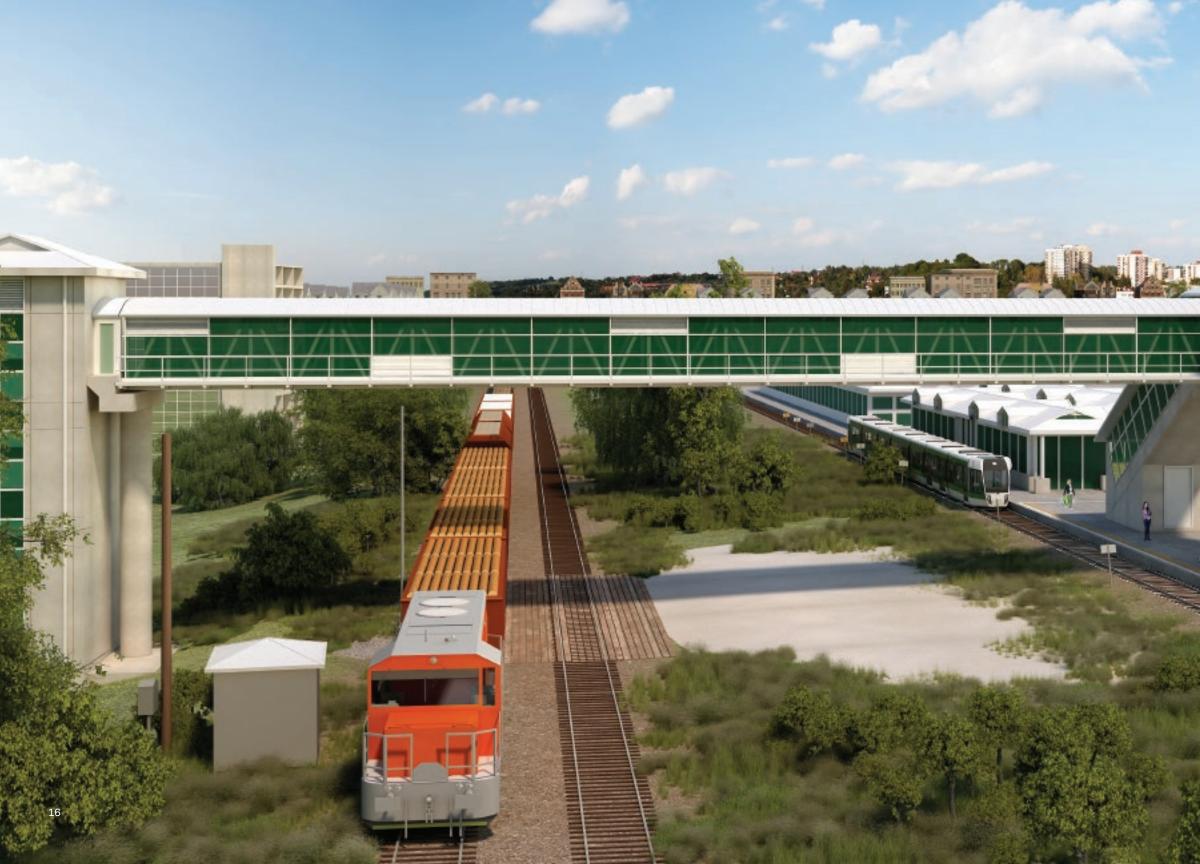

### BOLD, ARCHITECTURAL STATEMENTS

A well-designed bridge is more than just getting from point A to point B. It can make a real visual impact in any urbanscape. Starting with a wide variety of styles and truss types, our range of features and options is as expansive as the bridges themselves — colours, architectural accents, lighting, decking, railings, abutment treatments and more.

#### ANYTHING BUT 'PEDESTRIAN'

Municipalities and transportation authorities love our Prefabricated Pedestrian Bridges because they can often be installed in less than a day with local crews and equipment — saving time and money. And, working together, we ensure the architectural aesthetics of the bridges are anything but 'pedestrian'.

#### ACCELERATED SAVINGS VEHICLES

Chosen for economical and accelerated construction, our Vehicular Bridges are available in modular or truss systems in a wide variety of designs, sizes and finishes. Add to this the flexibility of multiple decking options, sidewalks and architectural lighting, and you can create highly-tailored solutions for the most unique urban bridging applications.