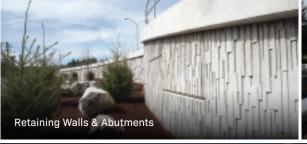

#### URBANSCAPES THAT ESCAPE THE ORDINARY

Structural Plate Bridges & Tunnels

**Prefabricated Bridges** 

Retaining Walls & Abutments

Sound Barrier Walls

### PRACTICAL, ON SO MANY LEVELS

Urban areas often require retaining walls for bridge abutments, grade separations and transportation corridors. Our Vist-A-Wall MSE Structural Wall Systems are fast, flexible and economical embankment solutions that adapt well to curves, angles and steps — and look good while doing it.

### CREATIVITY, STACKED IN YOUR FAVOUR

The extensive precast panel options with our Vist-A-Wall MSE Structural Wall Systems have creativity stacked in your favour. Choose from a wide variety of panel concrete types, sizes, textures and colours. Our custom mural treatments make truly distinctive statements.