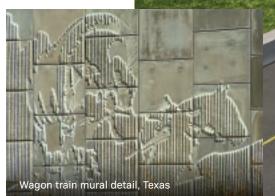

### CHOOSE YOUR OWN ENDING

One of the most important facets of a Structural Plate Bridge or Tunnel are the Headwalls. With a limitless array of panel sizes, colours and textures, our Vist-A-Wall Precast Panel Walls help every installation make a statement. A custom mural wall could tell your community's story with a sense of context and place.

### CREATIVITY, STACKED IN YOUR FAVOUR

The extensive precast panel options with our Vist-A-Wall MSE Structural Wall Systems have creativity stacked in your favour. Choose from a wide variety of panel concrete types, sizes, textures and colours. Our custom mural treatments make truly distinctive statements.