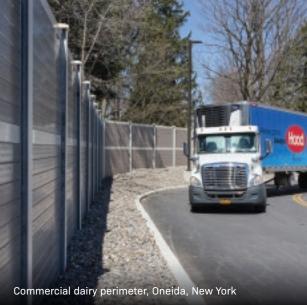

#### HANDSOME PEACEKEEPERS

Lightweight PVC AIL Sound Walls are quickly becoming an important part of the urban landscape throughout North America — often replacing older wooden or concrete sound barriers. With a wide variety of colours and finishes, they can enhance any urban setting while keeping the peace.

AIL Sound Walls are wind load tested to withstand hurricane force winds and they boast some of the highest technical sound mitigation ratings in the industry. They are also impervious to weather and, with smaller footings, they are easy to install in tighter urban sites.

# DE-NOISING THE URBAN ENVIRONMENT WITH STYLE

AIL Sound Walls are becoming the solution of choice for many urban applications.