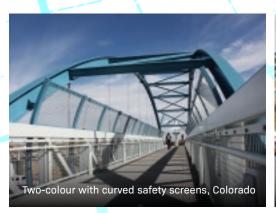

### BOLD, ARCHITECTURAL STATEMENTS

A well-designed bridge is more than just getting from point A to point B. It can make a real visual impact in any urbanscape. Starting with a wide variety of styles and truss types, our range of features and options is as expansive as the bridges themselves — colours, architectural accents, lighting, decking, railings, abutment treatments and more.

#### ACCELERATED SAVINGS VEHICLES

Chosen for economical and accelerated construction, our Vehicular Bridges are available in modular or truss systems in a wide variety of designs, sizes and finishes. Add to this the flexibility of multiple decking options, sidewalks and architectural lighting, and you can create highly-tailored solutions for the most unique urban bridging applications.