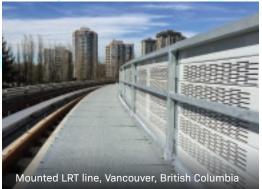

#### HANDSOME PEACEKEEPERS

Lightweight PVC AIL Sound Walls are quickly becoming an important part of the urban landscape throughout North America — often replacing older wooden or concrete sound barriers. With a wide variety of colours and finishes, they can enhance any urban setting while keeping the peace.

AIL Sound Walls are wind load tested to withstand hurricane force winds and they boast some of the highest technical sound mitigation ratings in the industry. They are also impervious to weather and, with smaller footings, they are easy to install in tighter urban sites.

# DE-NOISING THE URBAN ENVIRONMENT WITH STYLE

AIL Sound Walls are becoming the solution of choice for many urban applications.