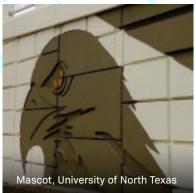

### CHOOSE YOUR OWN ENDING

One of the most important facets of a Structural Plate Bridge or Tunnel are the Headwalls. With a limitless array of panel sizes, colours and textures, our Vist-A-Wall Precast Panel Walls help every installation make a statement. A custom mural wall could tell your community's story with a sense of context and place.

### CREATIVITY, STACKED IN YOUR FAVOUR

The extensive precast panel options with our Vist-A-Wall MSE Structural Wall Systems have creativity stacked in your favour. Choose from a wide variety of panel concrete types, sizes, textures and colours. Our custom mural treatments make truly distinctive statements.