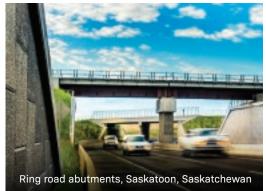

### PRACTICAL, ON SO MANY LEVELS

Urban areas often require retaining walls for bridge abutments, grade separations and transportation corridors. Our Vist-A-Wall MSE Structural Wall Systems are fast, flexible and economical embankment solutions that adapt well to curves, angles and steps — and look good while doing it.