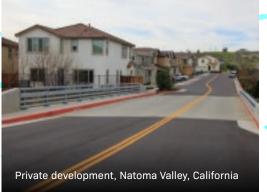

#### GRACEFULLY-SWEEPING CURVES

If site geometries permit, bevelled ends are a very natural way to help a structure be one with the natural contour of the land. Sloped embankments can be left green or finished with natural stone. Any variety of architectural coping or collar treatments can be integrated to accentuate their gracefully-sweeping curves.

### PRACTICAL, ON SO MANY LEVELS

Urban areas often require retaining walls for bridge abutments, grade separations and transportation corridors. Our Vist-A-Wall MSE Structural Wall Systems are fast, flexible and economical embankment solutions that adapt well to curves, angles and steps — and look good while doing it.