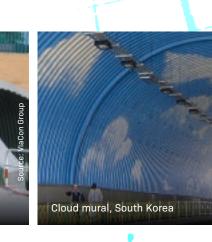

### CHOOSE YOUR OWN ENDING

One of the most important facets of a Structural Plate Bridge or Tunnel are the Headwalls. With a limitless array of panel sizes, colours and textures, our Vist-A-Wall Precast Panel Walls help every installation make a statement. A custom mural wall could tell your community's story with a sense of context and place.