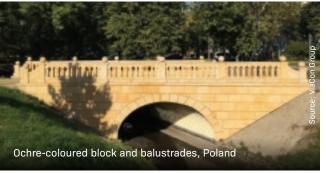

### CHOOSE YOUR OWN ENDING

One of the most important facets of a Structural Plate Bridge or Tunnel are the Headwalls. With a limitless array of panel sizes, colours and textures, our Vist-A-Wall Precast Panel Walls help every installation make a statement. A custom mural wall could tell your community's story with a sense of context and place.

#### END TREATMENTS

#### **Precast Panel**

#### **Cast-in-Place**

#### **Architectural Block**

#### Masonry

#### **Natural Stone**