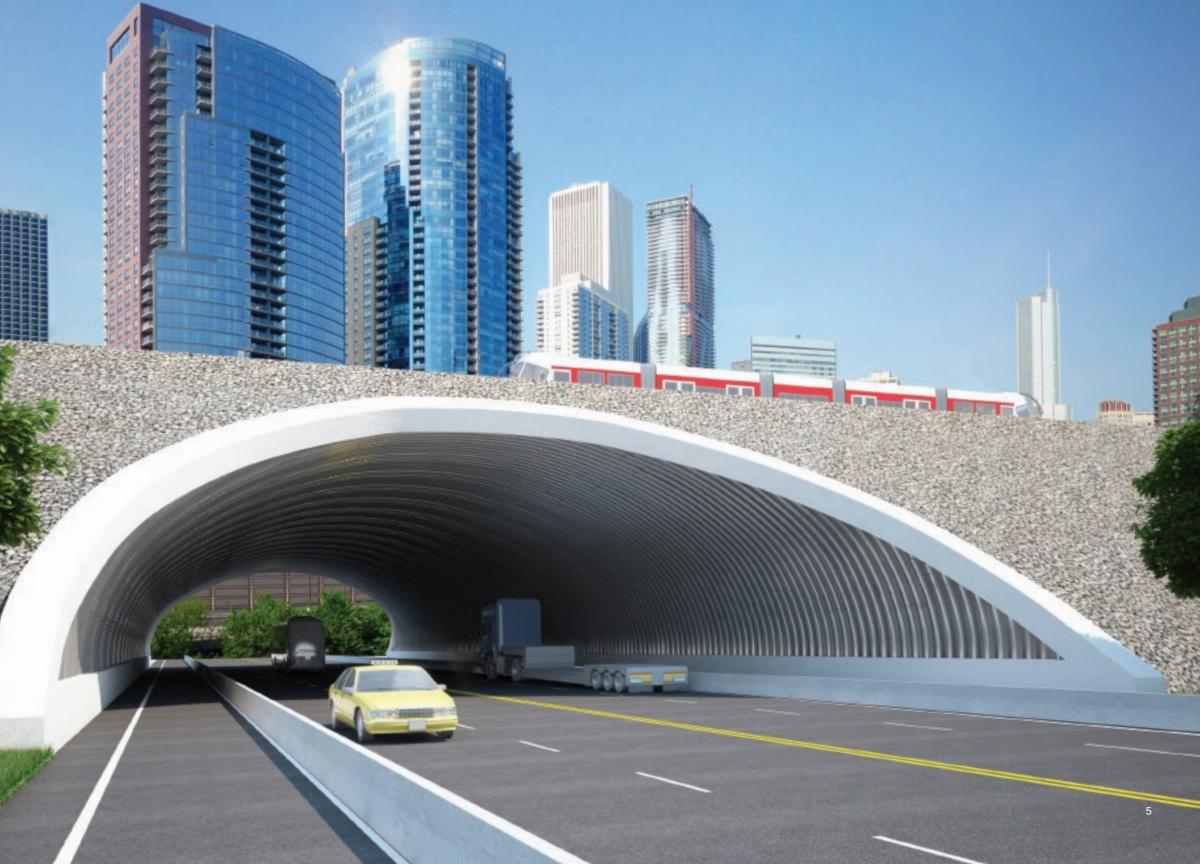

### BOLD, ARCHITECTURAL STATEMENTS

A well-designed bridge is more than just getting from point A to point B. It can make a real visual impact in any urbanscape. Starting with a wide variety of styles and truss types, our range of features and options is as expansive as the bridges themselves — colours, architectural accents, lighting, decking, railings, abutment treatments and more.

#### ACCELERATED SAVINGS VEHICLES

Chosen for economical and accelerated construction, our Vehicular Bridges are available in modular or truss systems in a wide variety of designs, sizes and finishes. Add to this the flexibility of multiple decking options, sidewalks and architectural lighting, and you can create highly-tailored solutions for the most unique urban bridging applications.