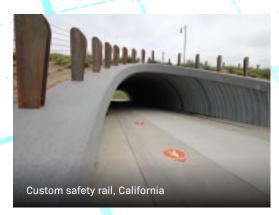

### CHOOSE YOUR OWN ENDING

One of the most important facets of a Structural Plate Bridge or Tunnel are the Headwalls. With a limitless array of panel sizes, colours and textures, our Vist-A-Wall Precast Panel Walls help every installation make a statement. A custom mural wall could tell your community's story with a sense of context and place.

#### END TREATMENTS

#### **Precast Panel**