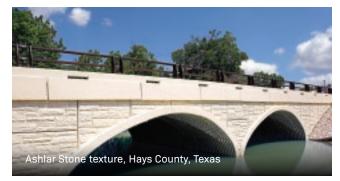

#### GRACEFULLY-SWEEPING CURVES

If site geometries permit, bevelled ends are a very natural way to help a structure be one with the natural contour of the land. Sloped embankments can be left green or finished with natural stone. Any variety of architectural coping or collar treatments can be integrated to accentuate their gracefully-sweeping curves.

### CHOOSE YOUR OWN ENDING

One of the most important facets of a Structural Plate Bridge or Tunnel are the Headwalls. With a limitless array of panel sizes, colours and textures, our Vist-A-Wall Precast Panel Walls help every installation make a statement. A custom mural wall could tell your community's story with a sense of context and place.

#### **Natural Stone**