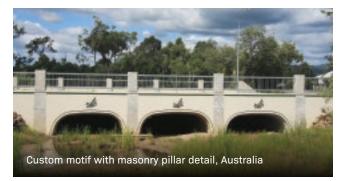

### CHOOSE YOUR OWN ENDING

One of the most important facets of a Structural Plate Bridge or Tunnel are the Headwalls. With a limitless array of panel sizes, colours and textures, our Vist-A-Wall Precast Panel Walls help every installation make a statement. A custom mural wall could tell your community's story with a sense of context and place.

#### Masonry