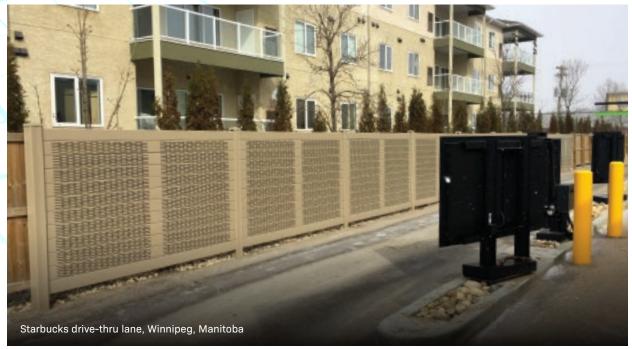

#### HANDSOME PEACEKEEPERS

Lightweight PVC AIL Sound Walls are quickly becoming an important part of the urban landscape throughout North America — often replacing older wooden or concrete sound barriers. With a wide variety of colours and finishes, they can enhance any urban setting while keeping the peace.

AIL Sound Walls are wind load tested to withstand hurricane force winds and they boast some of the highest technical sound mitigation ratings in the industry. They are also impervious to weather and, with smaller footings, they are easy to install in tighter urban sites.

# DE-NOISING THE URBAN ENVIRONMENT WITH STYLE

AIL Sound Walls are becoming the solution of choice for many urban applications.