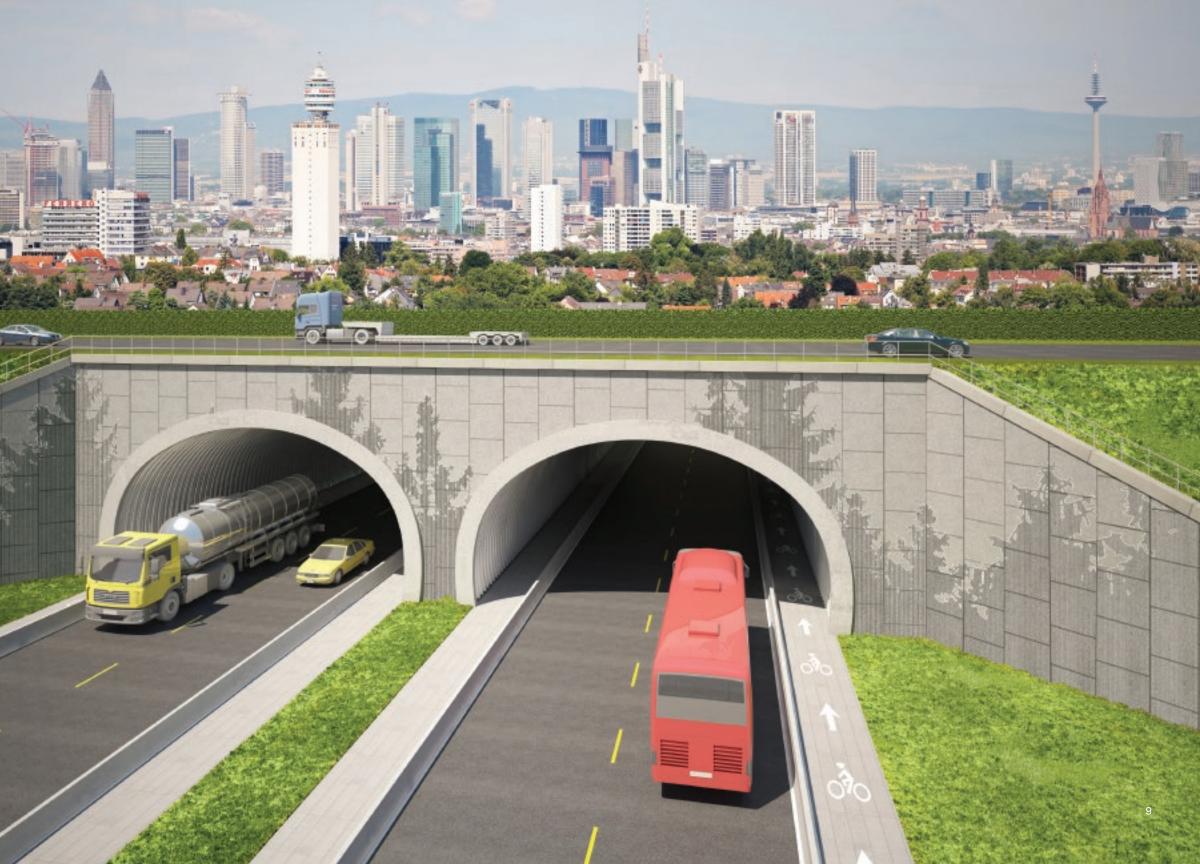

#### URBANSCAPES THAT ESCAPE THE ORDINARY

Structural Plate Bridges & Tunnels

**Prefabricated Bridges** 

Retaining Walls & Abutments

Sound Barrier Walls

# WHERE DESIGN AESTHETICS MEET ECONOMY AND SUSTAINABILITY

AIL's Urbanscape Infrastructure Solutions offer progressive urban planners and landscape architects the opportunity to bring enhanced aesthetics to their projects with the confidence that they are making both fiscally-prudent and environmentally-responsible choices that will benefit their communities well into the future.

### CHOOSE YOUR OWN ENDING

One of the most important facets of a Structural Plate Bridge or Tunnel are the Headwalls. With a limitless array of panel sizes, colours and textures, our Vist-A-Wall Precast Panel Walls help every installation make a statement. A custom mural wall could tell your community's story with a sense of context and place.

### A PALETTE OF POSSIBILITY

Our Structural Plate Bridges and Tunnels are usually provided with a Galvanized or Polymer-Coated Finish and left that way for low-maintenance service of up to 100 years. However, they can also be custom-coloured to provide a brighter interior or to create unique artistic installations. With a little inspiration, the sky's the limit!