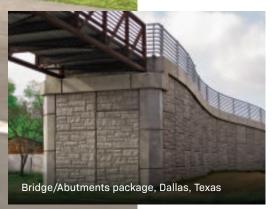

### PRACTICAL, ON SO MANY LEVELS

Urban areas often require retaining walls for bridge abutments, grade separations and transportation corridors. Our Vist-A-Wall MSE Structural Wall Systems are fast, flexible and economical embankment solutions that adapt well to curves, angles and steps — and look good while doing it.

### CREATIVITY, STACKED IN YOUR FAVOUR

The extensive precast panel options with our Vist-A-Wall MSE Structural Wall Systems have creativity stacked in your favour. Choose from a wide variety of panel concrete types, sizes, textures and colours. Our custom mural treatments make truly distinctive statements.