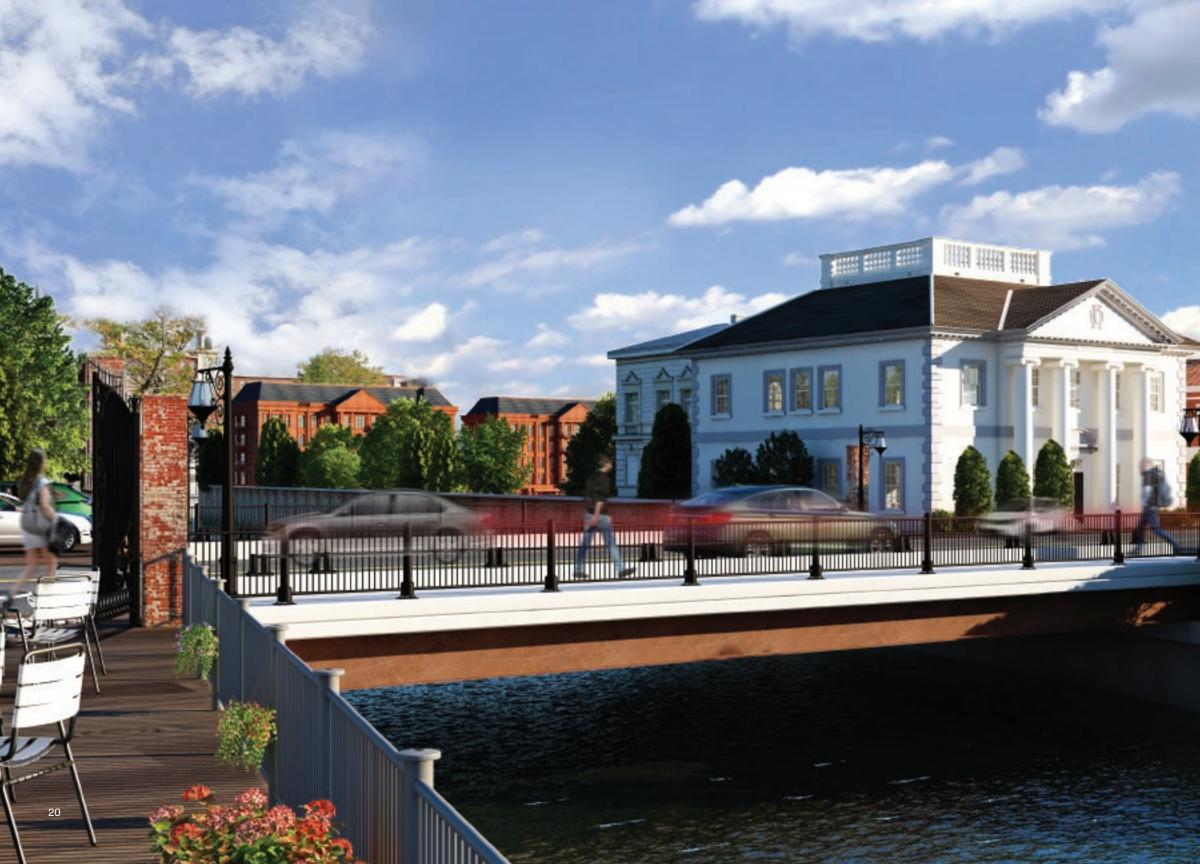

#### ACCELERATED SAVINGS VEHICLES

Chosen for economical and accelerated construction, our Vehicular Bridges are available in modular or truss systems in a wide variety of designs, sizes and finishes. Add to this the flexibility of multiple decking options, sidewalks and architectural lighting, and you can create highly-tailored solutions for the most unique urban bridging applications.

### PRACTICAL, ON SO MANY LEVELS

Urban areas often require retaining walls for bridge abutments, grade separations and transportation corridors. Our Vist-A-Wall MSE Structural Wall Systems are fast, flexible and economical embankment solutions that adapt well to curves, angles and steps — and look good while doing it.