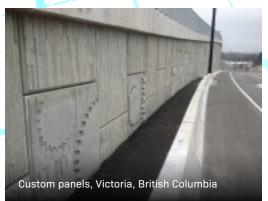

### CHOOSE YOUR OWN ENDING

One of the most important facets of a Structural Plate Bridge or Tunnel are the Headwalls. With a limitless array of panel sizes, colours and textures, our Vist-A-Wall Precast Panel Walls help every installation make a statement. A custom mural wall could tell your community's story with a sense of context and place.

### CREATIVITY, STACKED IN YOUR FAVOUR

The extensive precast panel options with our Vist-A-Wall MSE Structural Wall Systems have creativity stacked in your favour. Choose from a wide variety of panel concrete types, sizes, textures and colours. Our custom mural treatments make truly distinctive statements.