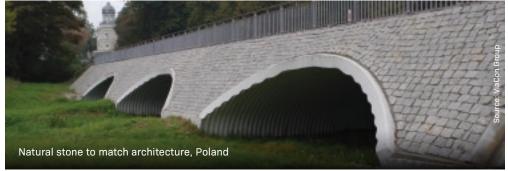

#### END TREATMENTS

#### **Precast Panel**

#### **Cast-in-Place**

#### **Architectural Block**

#### Masonry

#### **Natural Stone**

### CHOOSE YOUR OWN ENDING

One of the most important facets of a Structural Plate Bridge or Tunnel are the Headwalls. With a limitless array of panel sizes, colours and textures, our Vist-A-Wall Precast Panel Walls help every installation make a statement. A custom mural wall could tell your community's story with a sense of context and place.