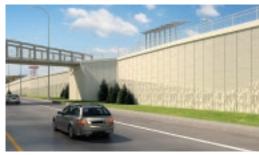

#### HANDSOME PEACEKEEPERS

Lightweight PVC AIL Sound Walls are quickly becoming an important part of the urban landscape throughout North America — often replacing older wooden or concrete sound barriers. With a wide variety of colours and finishes, they can enhance any urban setting while keeping the peace.

AIL Sound Walls are wind load tested to withstand hurricane force winds and they boast some of the highest technical sound mitigation ratings in the industry. They are also impervious to weather and, with smaller footings, they are easy to install in tighter urban sites.

# DE-NOISING THE URBAN ENVIRONMENT WITH STYLE

AIL Sound Walls are becoming the solution of choice for many urban applications.