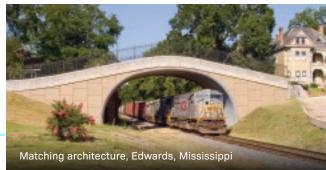

### CHOOSE YOUR OWN ENDING

One of the most important facets of a Structural Plate Bridge or Tunnel are the Headwalls. With a limitless array of panel sizes, colours and textures, our Vist-A-Wall Precast Panel Walls help every installation make a statement. A custom mural wall could tell your community's story with a sense of context and place.

#### **Natural Stone**