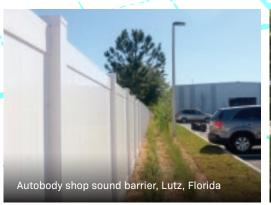

#### HANDSOME PEACEKEEPERS

Lightweight PVC AIL Sound Walls are quickly becoming an important part of the urban landscape throughout North America — often replacing older wooden or concrete sound barriers. With a wide variety of colours and finishes, they can enhance any urban setting while keeping the peace.

AIL Sound Walls are wind load tested to withstand hurricane force winds and they boast some of the highest technical sound mitigation ratings in the industry. They are also impervious to weather and, with smaller footings, they are easy to install in tighter urban sites.

# DE-NOISING THE URBAN ENVIRONMENT WITH STYLE

AIL Sound Walls are becoming the solution of choice for many urban applications.