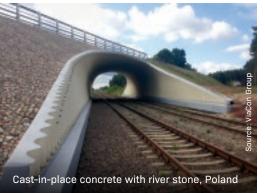

#### **Cast-in-Place**

### A PALETTE OF POSSIBILITY

Our Structural Plate Bridges and Tunnels are usually provided with a Galvanized or Polymer-Coated Finish and left that way for low-maintenance service of up to 100 years. However, they can also be custom-coloured to provide a brighter interior or to create unique artistic installations. With a little inspiration, the sky's the limit!