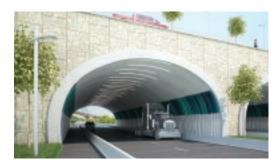

### CHOOSE YOUR OWN ENDING

One of the most important facets of a Structural Plate Bridge or Tunnel are the Headwalls. With a limitless array of panel sizes, colours and textures, our Vist-A-Wall Precast Panel Walls help every installation make a statement. A custom mural wall could tell your community's story with a sense of context and place.

### A PALETTE OF POSSIBILITY

Our Structural Plate Bridges and Tunnels are usually provided with a Galvanized or Polymer-Coated Finish and left that way for low-maintenance service of up to 100 years. However, they can also be custom-coloured to provide a brighter interior or to create unique artistic installations. With a little inspiration, the sky's the limit!