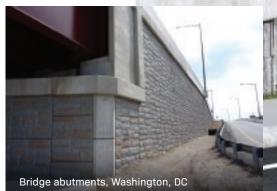

### PRACTICAL, ON SO MANY LEVELS

Urban areas often require retaining walls for bridge abutments, grade separations and transportation corridors. Our Vist-A-Wall MSE Structural Wall Systems are fast, flexible and economical embankment solutions that adapt well to curves, angles and steps — and look good while doing it.