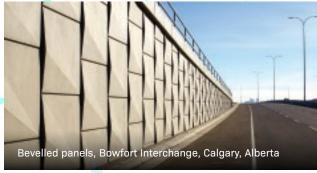

### CHOOSE YOUR OWN ENDING

One of the most important facets of a Structural Plate Bridge or Tunnel are the Headwalls. With a limitless array of panel sizes, colours and textures, our Vist-A-Wall Precast Panel Walls help every installation make a statement. A custom mural wall could tell your community's story with a sense of context and place.

#### **Precast Panel**