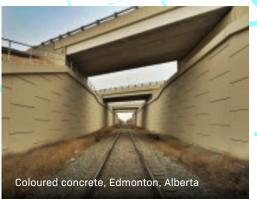

### A PALETTE OF POSSIBILITY

Our Structural Plate Bridges and Tunnels are usually provided with a Galvanized or Polymer-Coated Finish and left that way for low-maintenance service of up to 100 years. However, they can also be custom-coloured to provide a brighter interior or to create unique artistic installations. With a little inspiration, the sky's the limit!