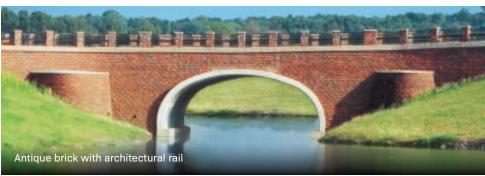

#### END TREATMENTS

#### **Precast Panel**

#### **Cast-in-Place**

#### **Architectural Block**

#### Masonry

#### **Natural Stone**

### CHOOSE YOUR OWN ENDING

One of the most important facets of a Structural Plate Bridge or Tunnel are the Headwalls. With a limitless array of panel sizes, colours and textures, our Vist-A-Wall Precast Panel Walls help every installation make a statement. A custom mural wall could tell your community's story with a sense of context and place.