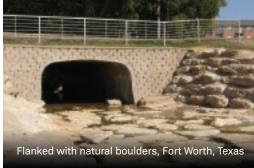

### CHOOSE YOUR OWN ENDING

One of the most important facets of a Structural Plate Bridge or Tunnel are the Headwalls. With a limitless array of panel sizes, colours and textures, our Vist-A-Wall Precast Panel Walls help every installation make a statement. A custom mural wall could tell your community's story with a sense of context and place.

#### **Natural Stone**