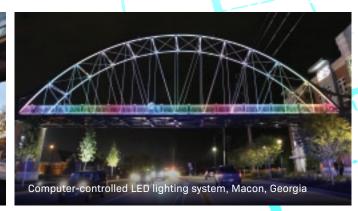

#### CREATIVE ILLUMINATION

Beyond safety and security, light can invoke feelings of peace, harmony and creativity. With today's modern LED lighting technologies, light can be used to accentuate a structure's geometry and create a welcoming and memorable experience for users.