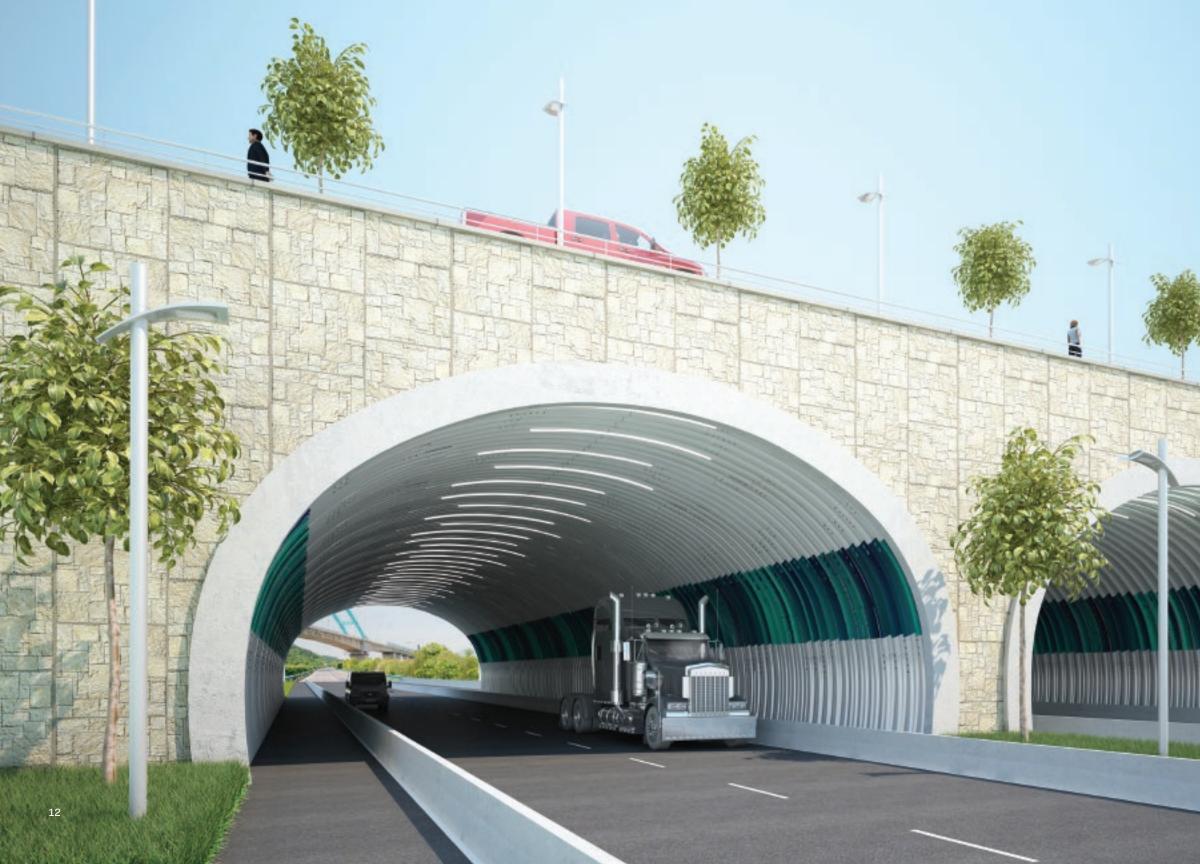

## STYLISH, FROM THE GROUND UP

The architectural aesthetics of our Vist-A-Wall Precast Panel Headwalls can be extended to the inside by creating textured concrete halfwalls running the length of the structure. This hybrid design, effectively sets the corrugated metal structure on a raised engineered concrete foundation.

### CHOOSE YOUR OWN ENDING

One of the most important facets of a Structural Plate Bridge or Tunnel are the Headwalls. With a limitless array of panel sizes, colours and textures, our Vist-A-Wall Precast Panel Walls help every installation make a statement. A custom mural wall could tell your community's story with a sense of context and place.

#### **Precast Panel**