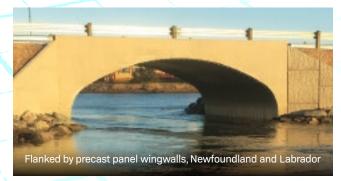

## STYLISH, FROM THE GROUND UP

The architectural aesthetics of our Vist-A-Wall Precast Panel Headwalls can be extended to the inside by creating textured concrete halfwalls running the length of the structure. This hybrid design, effectively sets the corrugated metal structure on a raised engineered concrete foundation.

### CHOOSE YOUR OWN ENDING

One of the most important facets of a Structural Plate Bridge or Tunnel are the Headwalls. With a limitless array of panel sizes, colours and textures, our Vist-A-Wall Precast Panel Walls help every installation make a statement. A custom mural wall could tell your community's story with a sense of context and place.