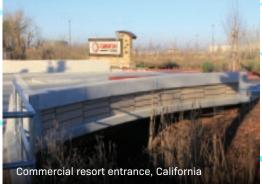

### CHOOSE YOUR OWN ENDING

One of the most important facets of a Structural Plate Bridge or Tunnel are the Headwalls. With a limitless array of panel sizes, colours and textures, our Vist-A-Wall Precast Panel Walls help every installation make a statement. A custom mural wall could tell your community's story with a sense of context and place.

### A PALETTE OF POSSIBILITY

Our Structural Plate Bridges and Tunnels are usually provided with a Galvanized or Polymer-Coated Finish and left that way for low-maintenance service of up to 100 years. However, they can also be custom-coloured to provide a brighter interior or to create unique artistic installations. With a little inspiration, the sky's the limit!