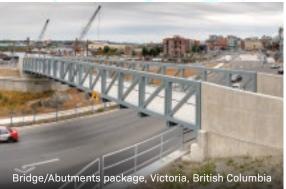

### PRACTICAL, ON SO MANY LEVELS

Urban areas often require retaining walls for bridge abutments, grade separations and transportation corridors. Our Vist-A-Wall MSE Structural Wall Systems are fast, flexible and economical embankment solutions that adapt well to curves, angles and steps — and look good while doing it.

### CREATIVITY, STACKED IN YOUR FAVOUR

The extensive precast panel options with our Vist-A-Wall MSE Structural Wall Systems have creativity stacked in your favour. Choose from a wide variety of panel concrete types, sizes, textures and colours. Our custom mural treatments make truly distinctive statements.