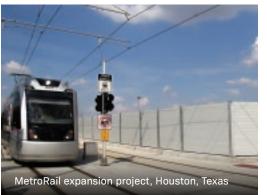

#### HANDSOME PEACEKEEPERS

Lightweight PVC AIL Sound Walls are quickly becoming an important part of the urban landscape throughout North America — often replacing older wooden or concrete sound barriers. With a wide variety of colours and finishes, they can enhance any urban setting while keeping the peace.

AIL Sound Walls are wind load tested to withstand hurricane force winds and they boast some of the highest technical sound mitigation ratings in the industry. They are also impervious to weather and, with smaller footings, they are easy to install in tighter urban sites.

# DE-NOISING THE URBAN ENVIRONMENT WITH STYLE

AIL Sound Walls are becoming the solution of choice for many urban applications.