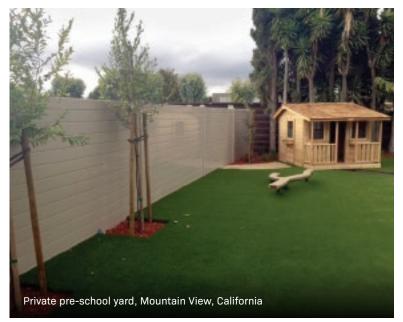

#### HANDSOME PEACEKEEPERS

Lightweight PVC AIL Sound Walls are quickly becoming an important part of the urban landscape throughout North America — often replacing older wooden or concrete sound barriers. With a wide variety of colours and finishes, they can enhance any urban setting while keeping the peace.

AIL Sound Walls are wind load tested to withstand hurricane force winds and they boast some of the highest technical sound mitigation ratings in the industry. They are also impervious to weather and, with smaller footings, they are easy to install in tighter urban sites.

# DE-NOISING THE URBAN ENVIRONMENT WITH STYLE

AIL Sound Walls are becoming the solution of choice for many urban applications.