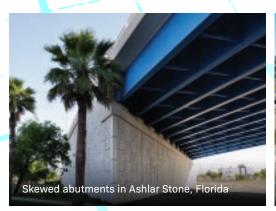

### CHOOSE YOUR OWN ENDING

One of the most important facets of a Structural Plate Bridge or Tunnel are the Headwalls. With a limitless array of panel sizes, colours and textures, our Vist-A-Wall Precast Panel Walls help every installation make a statement. A custom mural wall could tell your community's story with a sense of context and place.

#### **Natural Stone**