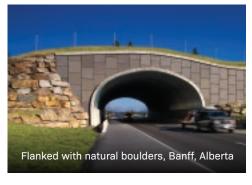

### CHOOSE YOUR OWN ENDING

One of the most important facets of a Structural Plate Bridge or Tunnel are the Headwalls. With a limitless array of panel sizes, colours and textures, our Vist-A-Wall Precast Panel Walls help every installation make a statement. A custom mural wall could tell your community's story with a sense of context and place.

#### **Natural Stone**