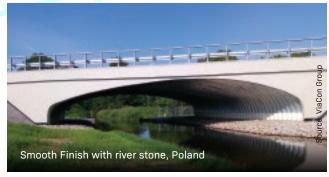

### CHOOSE YOUR OWN ENDING

One of the most important facets of a Structural Plate Bridge or Tunnel are the Headwalls. With a limitless array of panel sizes, colours and textures, our Vist-A-Wall Precast Panel Walls help every installation make a statement. A custom mural wall could tell your community's story with a sense of context and place.

#### END TREATMENTS

#### **Precast Panel**

#### **Cast-in-Place**

#### **Architectural Block**

#### Masonry

#### **Natural Stone**