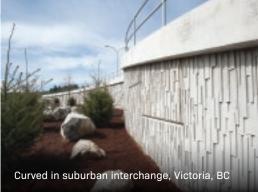

#### GRACEFULLY-SWEEPING CURVES

If site geometries permit, bevelled ends are a very natural way to help a structure be one with the natural contour of the land. Sloped embankments can be left green or finished with natural stone. Any variety of architectural coping or collar treatments can be integrated to accentuate their gracefully-sweeping curves.

### PRACTICAL, ON SO MANY LEVELS

Urban areas often require retaining walls for bridge abutments, grade separations and transportation corridors. Our Vist-A-Wall MSE Structural Wall Systems are fast, flexible and economical embankment solutions that adapt well to curves, angles and steps — and look good while doing it.

### CREATIVITY, STACKED IN YOUR FAVOUR

The extensive precast panel options with our Vist-A-Wall MSE Structural Wall Systems have creativity stacked in your favour. Choose from a wide variety of panel concrete types, sizes, textures and colours. Our custom mural treatments make truly distinctive statements.