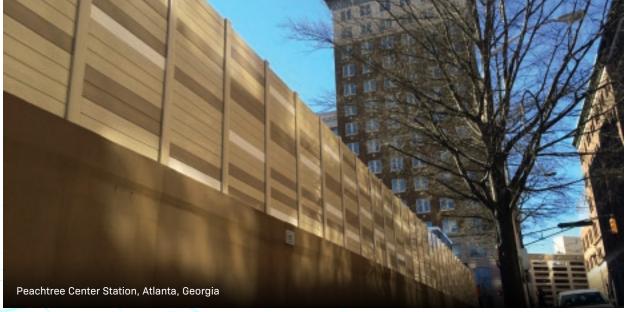

#### HANDSOME PEACEKEEPERS

Lightweight PVC AIL Sound Walls are quickly becoming an important part of the urban landscape throughout North America — often replacing older wooden or concrete sound barriers. With a wide variety of colours and finishes, they can enhance any urban setting while keeping the peace.

AIL Sound Walls are wind load tested to withstand hurricane force winds and they boast some of the highest technical sound mitigation ratings in the industry. They are also impervious to weather and, with smaller footings, they are easy to install in tighter urban sites.

# DE-NOISING THE URBAN ENVIRONMENT WITH STYLE

AIL Sound Walls are becoming the solution of choice for many urban applications.