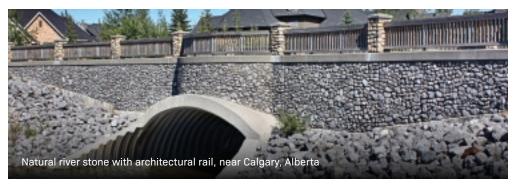

#### END TREATMENTS

#### **Precast Panel**

#### **Cast-in-Place**

#### **Architectural Block**

#### Masonry

#### **Natural Stone**

### CHOOSE YOUR OWN ENDING

One of the most important facets of a Structural Plate Bridge or Tunnel are the Headwalls. With a limitless array of panel sizes, colours and textures, our Vist-A-Wall Precast Panel Walls help every installation make a statement. A custom mural wall could tell your community's story with a sense of context and place.