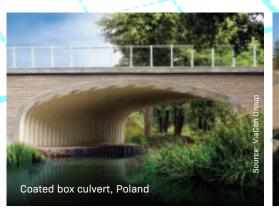

### A PALETTE OF POSSIBILITY

Our Structural Plate Bridges and Tunnels are usually provided with a Galvanized or Polymer-Coated Finish and left that way for low-maintenance service of up to 100 years. However, they can also be custom-coloured to provide a brighter interior or to create unique artistic installations. With a little inspiration, the sky's the limit!