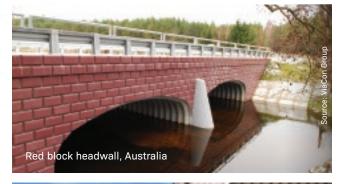

### CHOOSE YOUR OWN ENDING

One of the most important facets of a Structural Plate Bridge or Tunnel are the Headwalls. With a limitless array of panel sizes, colours and textures, our Vist-A-Wall Precast Panel Walls help every installation make a statement. A custom mural wall could tell your community's story with a sense of context and place.

#### END TREATMENTS

#### **Precast Panel**

#### **Cast-in-Place**

#### **Architectural Block**

#### Masonry

#### **Natural Stone**