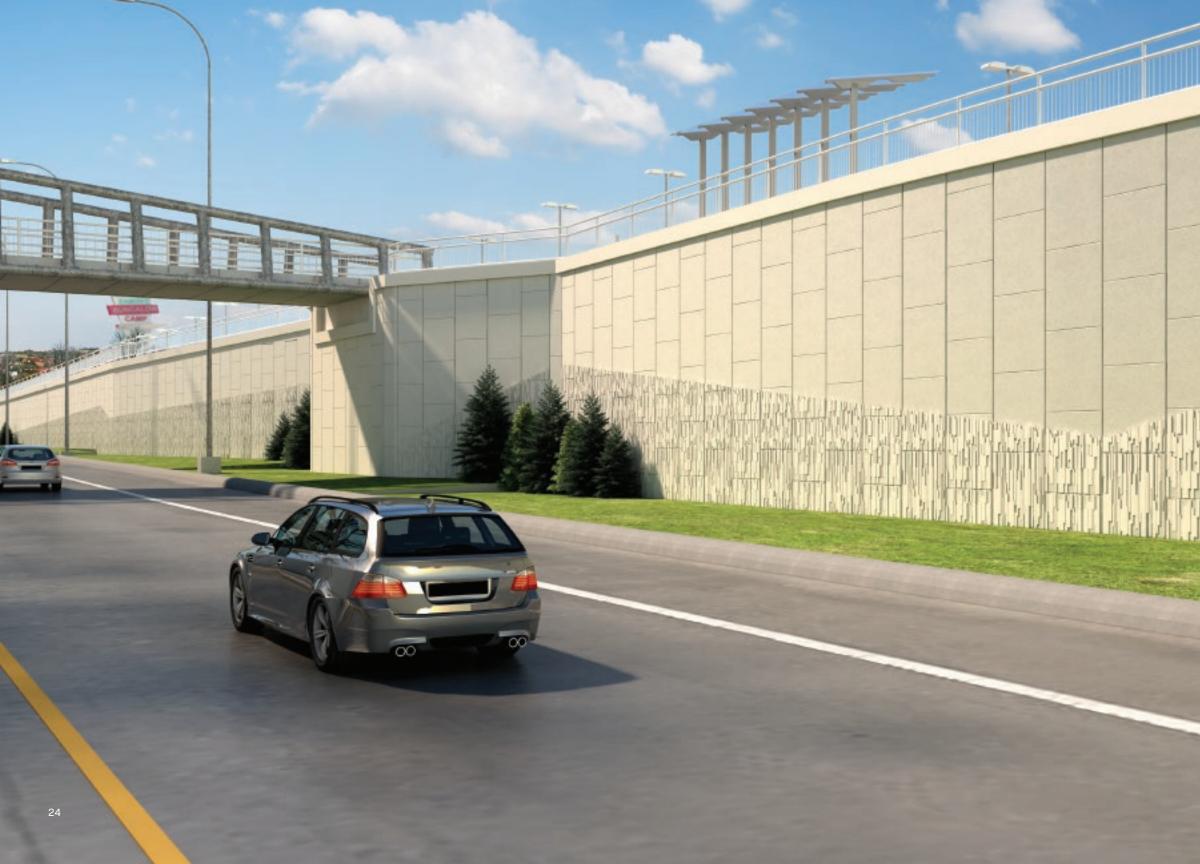

### CREATIVITY, STACKED IN YOUR FAVOUR

The extensive precast panel options with our Vist-A-Wall MSE Structural Wall Systems have creativity stacked in your favour. Choose from a wide variety of panel concrete types, sizes, textures and colours. Our custom mural treatments make truly distinctive statements.