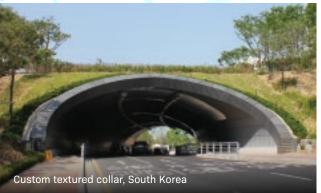

#### GRACEFULLY-SWEEPING CURVES

If site geometries permit, bevelled ends are a very natural way to help a structure be one with the natural contour of the land. Sloped embankments can be left green or finished with natural stone. Any variety of architectural coping or collar treatments can be integrated to accentuate their gracefully-sweeping curves.

## STYLISH, FROM THE GROUND UP

The architectural aesthetics of our Vist-A-Wall Precast Panel Headwalls can be extended to the inside by creating textured concrete halfwalls running the length of the structure. This hybrid design, effectively sets the corrugated metal structure on a raised engineered concrete foundation.