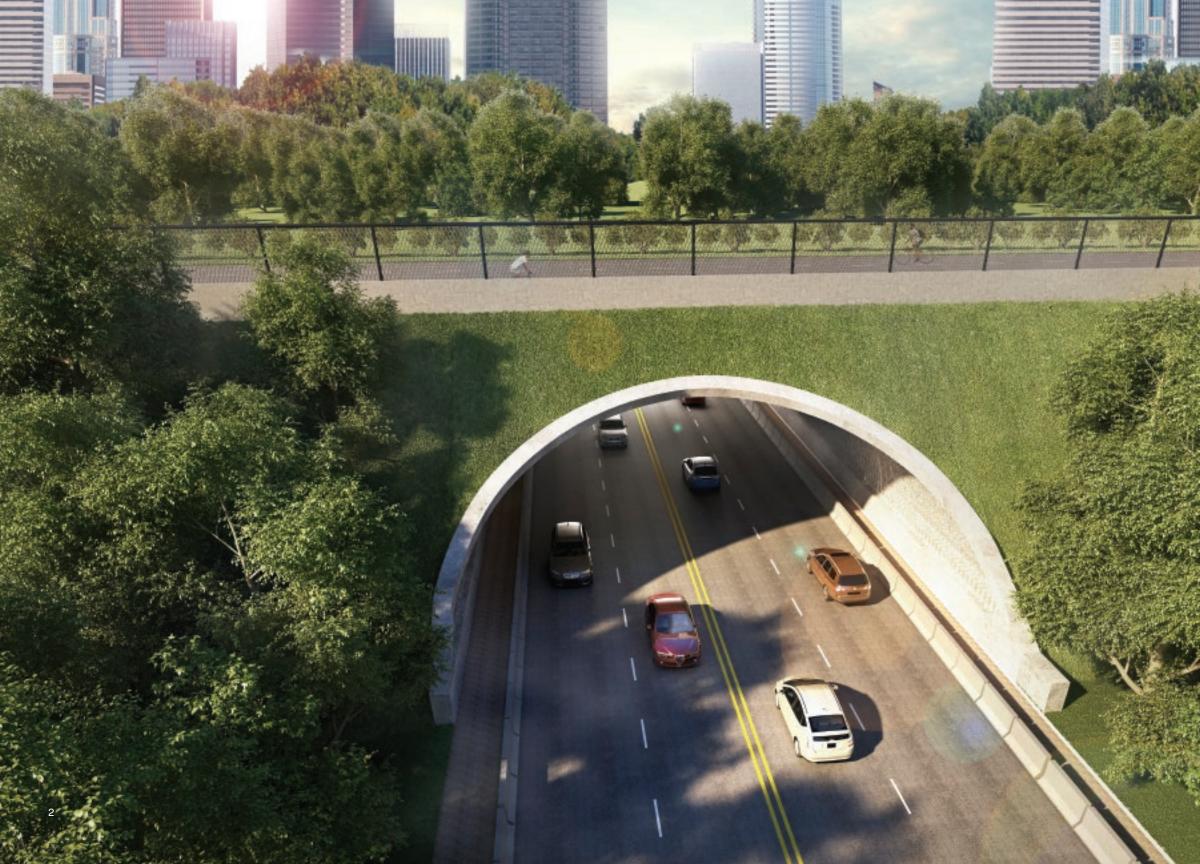

#### URBANSCAPES THAT ESCAPE THE ORDINARY

Structural Plate Bridges & Tunnels

**Prefabricated Bridges** 

Retaining Walls & Abutments

Sound Barrier Walls

#### PART OF THE GREEN SCENE

Preserving and enhancing urban green space is important. Consider surrounding one of our Structural Plate Bridges or Tunnels with Green Walls created on battered, wire-faced configurations of our Vist-A-Wall MSE Structural Walls. Inherently sustainable and resilient, these economical solutions provide many decades of maintenance-free service.

#### GRACEFULLY-SWEEPING CURVES

If site geometries permit, bevelled ends are a very natural way to help a structure be one with the natural contour of the land. Sloped embankments can be left green or finished with natural stone. Any variety of architectural coping or collar treatments can be integrated to accentuate their gracefully-sweeping curves.

### BOLD, ARCHITECTURAL STATEMENTS

A well-designed bridge is more than just getting from point A to point B. It can make a real visual impact in any urbanscape. Starting with a wide variety of styles and truss types, our range of features and options is as expansive as the bridges themselves — colours, architectural accents, lighting, decking, railings, abutment treatments and more.

### PRACTICAL, ON SO MANY LEVELS

Urban areas often require retaining walls for bridge abutments, grade separations and transportation corridors. Our Vist-A-Wall MSE Structural Wall Systems are fast, flexible and economical embankment solutions that adapt well to curves, angles and steps — and look good while doing it.