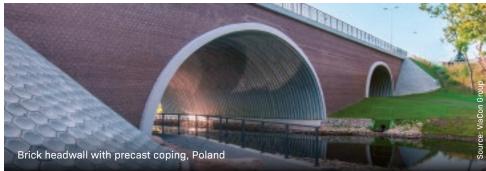

### CHOOSE YOUR OWN ENDING

One of the most important facets of a Structural Plate Bridge or Tunnel are the Headwalls. With a limitless array of panel sizes, colours and textures, our Vist-A-Wall Precast Panel Walls help every installation make a statement. A custom mural wall could tell your community's story with a sense of context and place.

#### **Precast Panel**