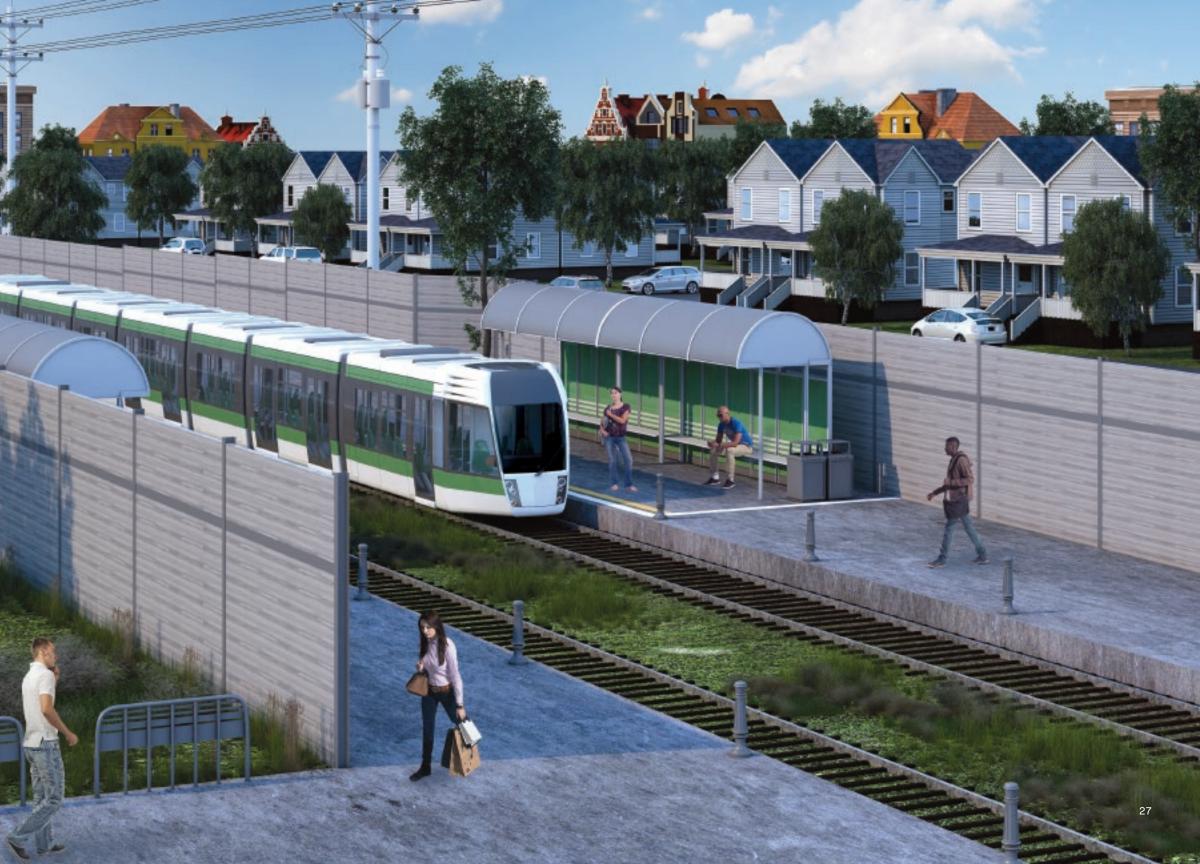

#### HANDSOME PEACEKEEPERS

Lightweight PVC AIL Sound Walls are quickly becoming an important part of the urban landscape throughout North America — often replacing older wooden or concrete sound barriers. With a wide variety of colours and finishes, they can enhance any urban setting while keeping the peace.

AIL Sound Walls are wind load tested to withstand hurricane force winds and they boast some of the highest technical sound mitigation ratings in the industry. They are also impervious to weather and, with smaller footings, they are easy to install in tighter urban sites.

# DE-NOISING THE URBAN ENVIRONMENT WITH STYLE

AIL Sound Walls are becoming the solution of choice for many urban applications.