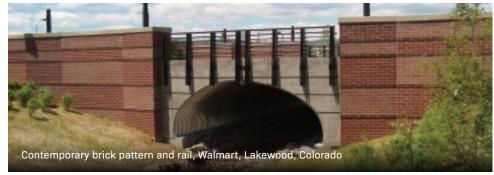

ND UP

The architectural aesthetics of our Vist-A-Wall Precast Panel Headwalls can be extended to the inside by creating textured concrete halfwalls running the length of the structure. This hybrid design, effectively sets the corrugated metal structure on a raised engineered concrete foundation.



### CHOOSE YOUR OWN ENDING

One of the most important facets of a Structural Plate Bridge or Tunnel are the Headwalls. With a limitless array of panel sizes, colours and textures, our Vist-A-Wall Precast Panel Walls help every installation make a statement. A custom mural wall could tell your community's story with a sense of context and place.











#### END TREATMENTS

#### **Precast Panel**









#### **Cast-in-Place**









#### **Architectural Block**









#### Masonry









#### **Natural Stone**















### A PALETTE OF POSSIBILITY

Our Structural Plate Bridges and Tunnels are usually provided with a Galvanized or Polymer-Coated Finish and left that way for low-maintenance service of up to 100 years. However, they can also be custom-coloured to provide a brighter interior or to create unique artistic installations. With a little inspiration, the sky's the limit!



Coated cycle underpass, Poland





#### CREATIVE ILLUMINATION

Beyond safety and security, light can invoke feelings of peace, harmony and creativity. With today's modern LED lighting technologies, light can be used to accentuate a structure's geometry and create a welcoming and memorable experience for users.













### BOLD, ARCHITECTURAL STATEMENTS

A well-designed bridge is m