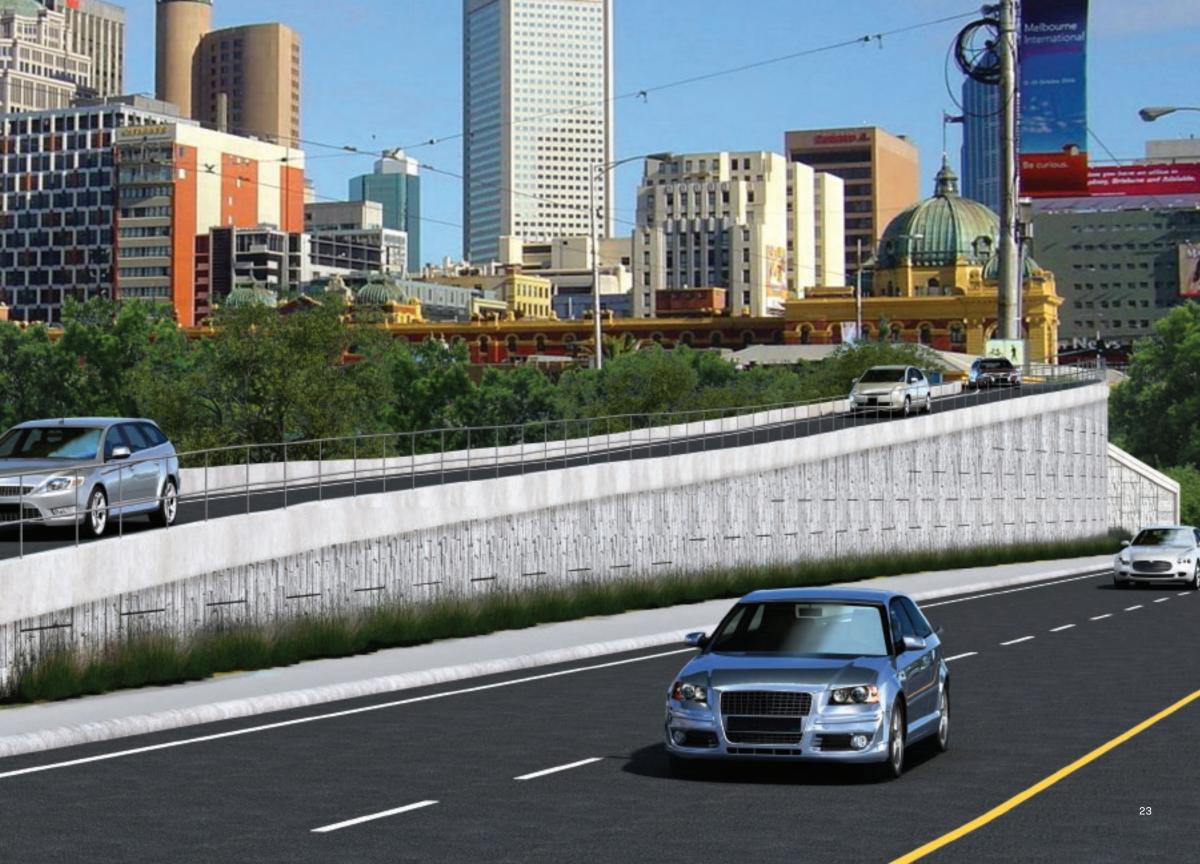

### CREATIVITY, STACKED IN YOUR FAVOUR

The extensive precast panel options with our Vist-A-Wall MSE Structural Wall Systems have creativity stacked in your favour. Choose from a wide variety of panel concrete types, sizes, textures and colours. Our custom mural treatments make truly distinctive statements.