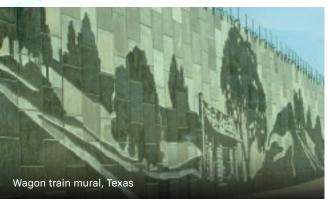

### CHOOSE YOUR OWN ENDING

One of the most important facets of a Structural Plate Bridge or Tunnel are the Headwalls. With a limitless array of panel sizes, colours and textures, our Vist-A-Wall Precast Panel Walls help every installation make a statement. A custom mural wall could tell your community's story with a sense of context and place.

### CREATIVITY, STACKED IN YOUR FAVOUR

The extensive precast panel options with our Vist-A-Wall MSE Structural Wall Systems have creativity stacked in your favour. Choose from a wide variety of panel concrete types, sizes, textures and colours. Our custom mural treatments make truly distinctive statements.