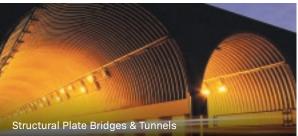

#### URBANSCAPES THAT ESCAPE THE ORDINARY

Structural Plate Bridges & Tunnels

**Prefabricated Bridges** 

Retaining Walls & Abutments

Sound Barrier Walls

### A PALETTE OF POSSIBILITY

Our Structural Plate Bridges and Tunnels are usually provided with a Galvanized or Polymer-Coated Finish and left that way for low-maintenance service of up to 100 years. However, they can also be custom-coloured to provide a brighter interior or to create unique artistic installations. With a little inspiration, the sky's the limit!

#### CREATIVE ILLUMINATION

Beyond safety and security, light can invoke feelings of peace, harmony and creativity. With today's modern LED lighting technologies, light can be used to accentuate a structure's geometry and create a welcoming and memorable experience for users.