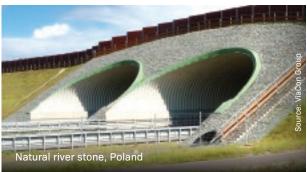

#### GRACEFULLY-SWEEPING CURVES

If site geometries permit, bevelled ends are a very natural way to help a structure be one with the natural contour of the land. Sloped embankments can be left green or finished with natural stone. Any variety of architectural coping or collar treatments can be integrated to accentuate their gracefully-sweeping curves.

#### **Natural Stone**