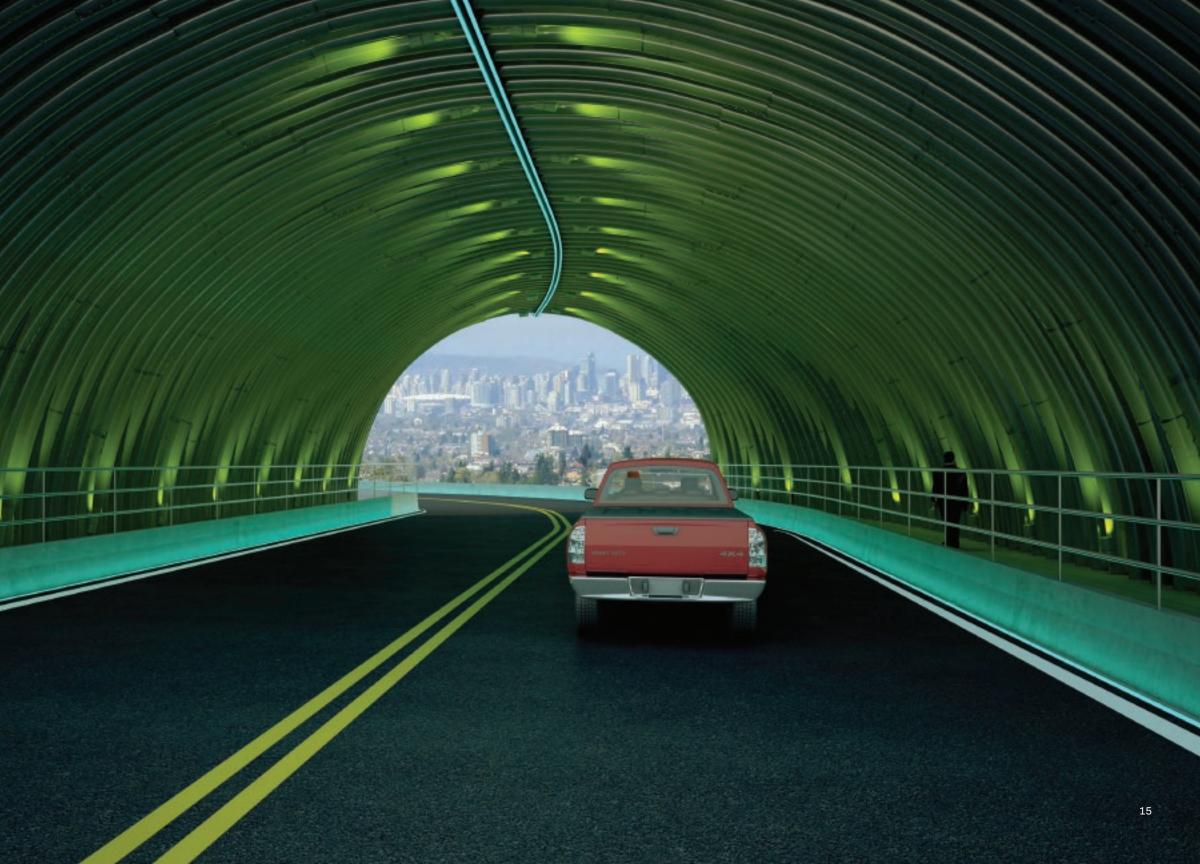

### A PALETTE OF POSSIBILITY

Our Structural Plate Bridges and Tunnels are usually provided with a Galvanized or Polymer-Coated Finish and left that way for low-maintenance service of up to 100 years. However, they can also be custom-coloured to provide a brighter interior or to create unique artistic installations. With a little inspiration, the sky's the limit!

#### CREATIVE ILLUMINATION

Beyond safety and security, light can invoke feelings of peace, harmony and creativity. With today's modern LED lighting technologies, light can be used to accentuate a structure's geometry and create a welcoming and memorable experience for users.