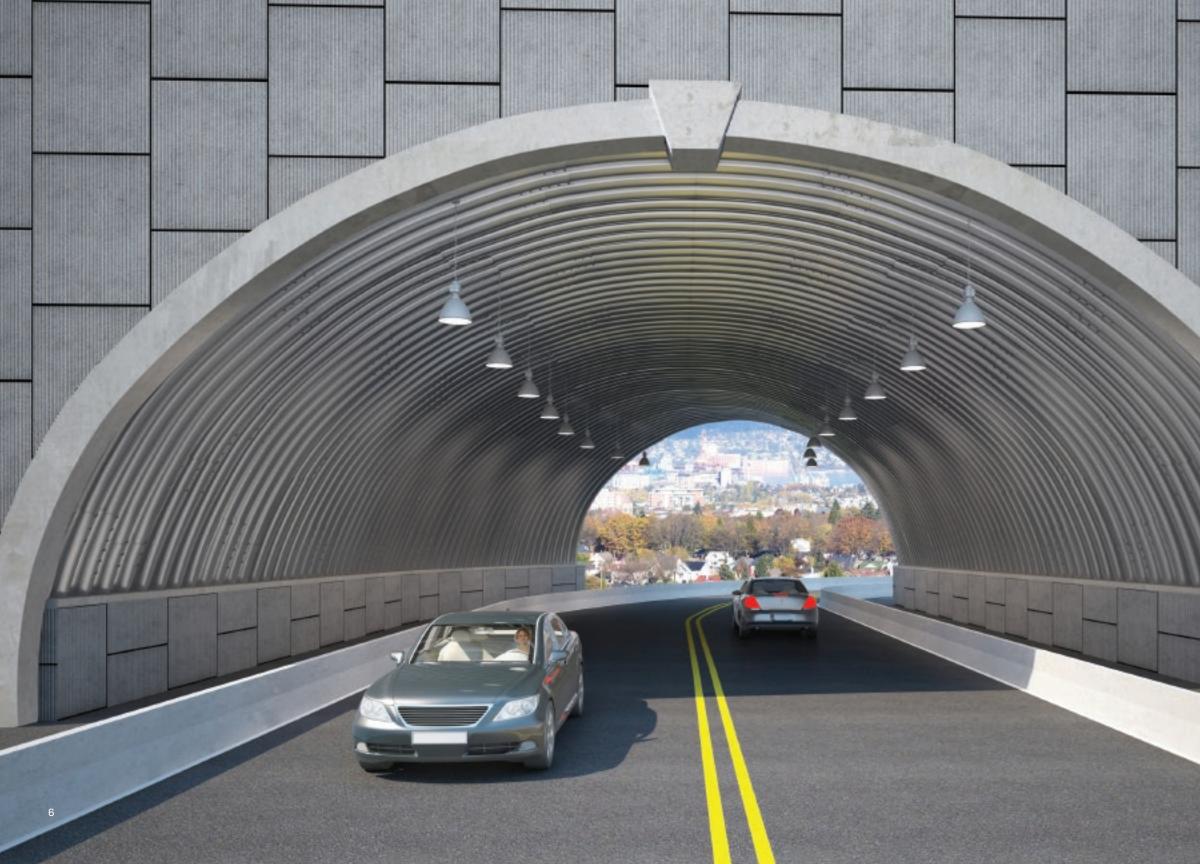

## STYLISH, FROM THE GROUND UP

The architectural aesthetics of our Vist-A-Wall Precast Panel Headwalls can be extended to the inside by creating textured concrete halfwalls running the length of the structure. This hybrid design, effectively sets the corrugated metal structure on a raised engineered concrete foundation.

### CHOOSE YOUR OWN ENDING

One of the most important facets of a Structural Plate Bridge or Tunnel are the Headwalls. With a limitless array of panel sizes, colours and textures, our Vist-A-Wall Precast Panel Walls help every installation make a statement. A custom mural wall could tell your community's story with a sense of context and place.

#### CREATIVE ILLUMINATION

Beyond safety and security, light can invoke feelings of peace, harmony and creativity. With today's modern LED lighting technologies, light can be used to accentuate a structure's geometry and create a welcoming and memorable experience for users.