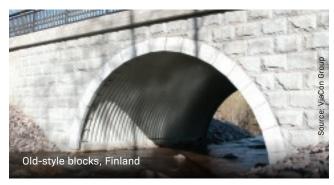

### CHOOSE YOUR OWN ENDING

One of the most important facets of a Structural Plate Bridge or Tunnel are the Headwalls. With a limitless array of panel sizes, colours and textures, our Vist-A-Wall Precast Panel Walls help every installation make a statement. A custom mural wall could tell your community's story with a sense of context and place.

#### END TREATMENTS

#### **Precast Panel**

#### **Cast-in-Place**

#### **Architectural Block**

#### Masonry

#### **Natural Stone**