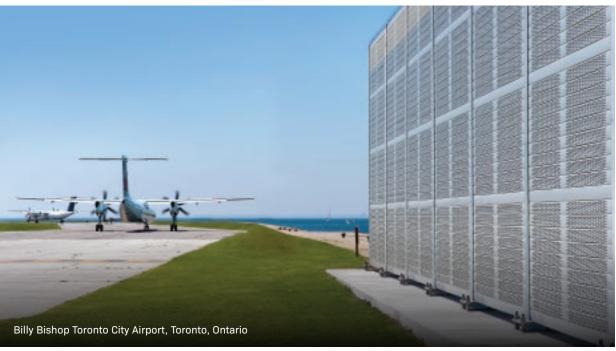

#### HANDSOME PEACEKEEPERS

Lightweight PVC AIL Sound Walls are quickly becoming an important part of the urban landscape throughout North America — often replacing older wooden or concrete sound barriers. With a wide variety of colours and finishes, they can enhance any urban setting while keeping the peace.

AIL Sound Walls are wind load tested to withstand hurricane force winds and they boast some of the highest technical sound mitigation ratings in the industry. They are also impervious to weather and, with smaller footings, they are easy to install in tighter urban sites.

# DE-NOISING THE URBAN ENVIRONMENT WITH STYLE

AIL Sound Walls are becoming the solution of choice for many urban applications.