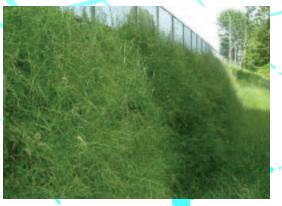

#### PART OF THE GREEN SCENE

Preserving and enhancing urban green space is important. Consider surrounding one of our Structural Plate Bridges or Tunnels with Green Walls created on battered, wire-faced configurations of our Vist-A-Wall MSE Structural Walls. Inherently sustainable and resilient, these economical solutions provide many decades of maintenance-free service.

#### GRACEFULLY-SWEEPING CURVES

If site geometries permit, bevelled ends are a very natural way to help a structure be one with the natural contour of the land. Sloped embankments can be left green or finished with natural stone. Any variety of architectural coping or collar treatments can be integrated to accentuate their gracefully-sweeping curves.