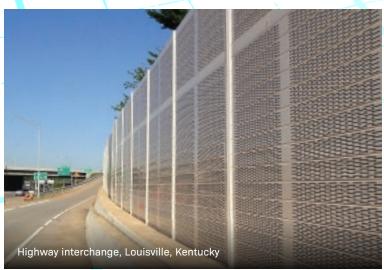

#### HANDSOME PEACEKEEPERS

Lightweight PVC AIL Sound Walls are quickly becoming an important part of the urban landscape throughout North America — often replacing older wooden or concrete sound barriers. With a wide variety of colours and finishes, they can enhance any urban setting while keeping the peace.

AIL Sound Walls are wind load tested to withstand hurricane force winds and they boast some of the highest technical sound mitigation ratings in the industry. They are also impervious to weather and, with smaller footings, they are easy to install in tighter urban sites.

# DE-NOISING THE URBAN ENVIRONMENT WITH STYLE

AIL Sound Walls are becoming the solution of choice for many urban applications.