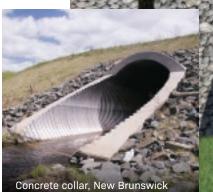

#### GRACEFULLY-SWEEPING CURVES

If site geometries permit, bevelled ends are a very natural way to help a structure be one with the natural contour of the land. Sloped embankments can be left green or finished with natural stone. Any variety of architectural coping or collar treatments can be integrated to accentuate their gracefully-sweeping curves.