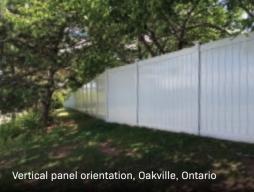

#### HANDSOME PEACEKEEPERS

Lightweight PVC AIL Sound Walls are quickly becoming an important part of the urban landscape throughout North America — often replacing older wooden or concrete sound barriers. With a wide variety of colours and finishes, they can enhance any urban setting while keeping the peace.

AIL Sound Walls are wind load tested to withstand hurricane force winds and they boast some of the highest technical sound mitigation ratings in the industry. They are also impervious to weather and, with smaller footings, they are easy to install in tighter urban sites.

# DE-NOISING THE URBAN ENVIRONMENT WITH STYLE

AIL Sound Walls are becoming the solution of choice for many urban applications.