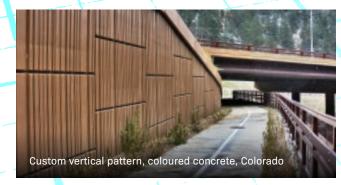

### CHOOSE YOUR OWN ENDING

One of the most important facets of a Structural Plate Bridge or Tunnel are the Headwalls. With a limitless array of panel sizes, colours and textures, our Vist-A-Wall Precast Panel Walls help every installation make a statement. A custom mural wall could tell your community's story with a sense of context and place.

### CREATIVITY, STACKED IN YOUR FAVOUR

The extensive precast panel options with our Vist-A-Wall MSE Structural Wall Systems have creativity stacked in your favour. Choose from a wide variety of panel concrete types, sizes, textures and colours. Our custom mural treatments make truly distinctive statements.