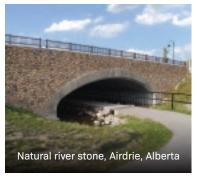

#### END TREATMENTS

#### **Precast Panel**

#### **Cast-in-Place**

#### **Architectural Block**

#### Masonry

#### **Natural Stone**

### CHOOSE YOUR OWN ENDING

One of the most important facets of a Structural Plate Bridge or Tunnel are the Headwalls. With a limitless array of panel sizes, colours and textures, our Vist-A-Wall Precast Panel Walls help every installation make a statement. A custom mural wall could tell your community's story with a sense of context and place.