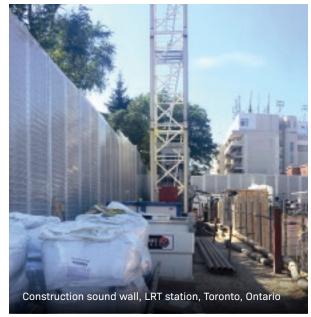

#### HANDSOME PEACEKEEPERS

Lightweight PVC AIL Sound Walls are quickly becoming an important part of the urban landscape throughout North America — often replacing older wooden or concrete sound barriers. With a wide variety of colours and finishes, they can enhance any urban setting while keeping the peace.

AIL Sound Walls are wind load tested to withstand hurricane force winds and they boast some of the highest technical sound mitigation ratings in the industry. They are also impervious to weather and, with smaller footings, they are easy to install in tighter urban sites.

# DE-NOISING THE URBAN ENVIRONMENT WITH STYLE

AIL Sound Walls are becoming the solution of choice for many urban applications.