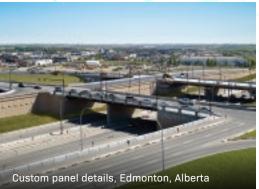

### CHOOSE YOUR OWN ENDING

One of the most important facets of a Structural Plate Bridge or Tunnel are the Headwalls. With a limitless array of panel sizes, colours and textures, our Vist-A-Wall Precast Panel Walls help every installation make a statement. A custom mural wall could tell your community's story with a sense of context and place.

#### **Precast Panel**