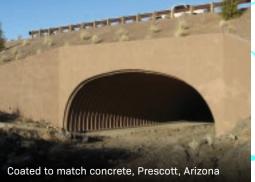

### A PALETTE OF POSSIBILITY

Our Structural Plate Bridges and Tunnels are usually provided with a Galvanized or Polymer-Coated Finish and left that way for low-maintenance service of up to 100 years. However, they can also be custom-coloured to provide a brighter interior or to create unique artistic installations. With a little inspiration, the sky's the limit!