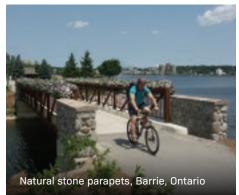

#### GRACEFULLY-SWEEPING CURVES

If site geometries permit, bevelled ends are a very natural way to help a structure be one with the natural contour of the land. Sloped embankments can be left green or finished with natural stone. Any variety of architectural coping or collar treatments can be integrated to accentuate their gracefully-sweeping curves.

#### **Natural Stone**