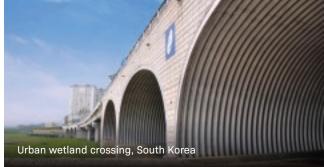

#### GRACEFULLY-SWEEPING CURVES

If site geometries permit, bevelled ends are a very natural way to help a structure be one with the natural contour of the land. Sloped embankments can be left green or finished with natural stone. Any variety of architectural coping or collar treatments can be integrated to accentuate their gracefully-sweeping curves.

## STYLISH, FROM THE GROUND UP

The architectural aesthetics of our Vist-A-Wall Precast Panel Headwalls can be extended to the inside by creating textured concrete halfwalls running the length of the structure. This hybrid design, effectively sets the corrugated metal structure on a raised engineered concrete foundation.