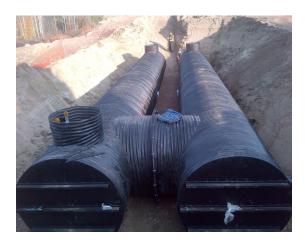

# Salmon Arm development uses second STORMAWAY system

Building on the successful outcome of our 2012 project, a second AIL STORMAWAY Stormwater Management System was specified for the continued expansion of this retail/residential development in Salmon Arm, BC. This system is made up of two large 17 m x 2200 mm runs, joined by a full-size cross connector which required some special finessing from our manufacturing team.

**Type of Product/Application:** Storm Water Detention System

**Dimensions:** Two 17 m runs of 2000 mm diameter with a 2000 mm cross connect

**Featured Option:** +75 Year Best-Kote Polymer Coating

**Installation Time (start to finish):** Three days

#### Superior water-tightness — it's the way we roll

Due to the anticipated flows and the full-size cross connect on this detention system, we needed to come up with a way to create the most water-tight seal that we could. Our manufacturing team devised a rolled flange which created a superior seal and an easier installation.