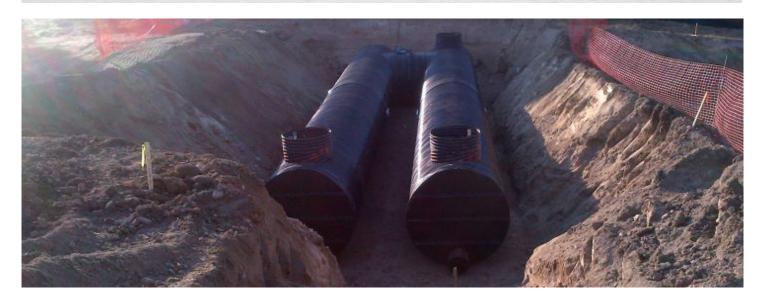

# Salmon Arm development uses second STORMAWAY system

Building on the successful outcome of our 2012 project, a second AIL STORMAWAY Stormwater Management System was specified for the continued expansion of this retail/residential development in Salmon Arm, BC. This system is made up of two large 17 m x 2200 mm runs, joined by a full-size cross connector which required some special finessing from our manufacturing team.

**Type of Product/Application:** Storm Water Detention System

**Dimensions:** Two 17 m runs of 2000 mm diameter with a 2000 mm cross connect

**Featured Option:** +75 Year Best-Kote Polymer Coating

**Installation Time (start to finish):** Three days

#### Superior water-tightness — it's the way we roll

Due to the anticipated flows and the full-size cross connect on this detention system, we needed to come up with a way to create the most water-tight seal that we could. Our manufacturing team devised a rolled flange which created a superior seal and an easier installation.