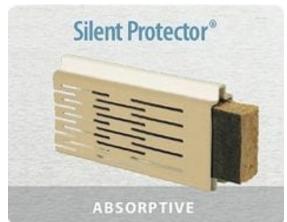

### Project at a glance:

**Project Name:** Evergreen Line Rapid Transit

Project

**Location:** Port Moody, BC

**Owner/Engineer:** SNC-Lavalin Constructors

(Pacific) Inc.

**Contractor:** EGRT Construction

**Product:** AlL Sound Walls, Silent Protector

When dealing with noise such as rail traffic, AIL's Silent Protector (Absorptive) sound barrier wall system provides optimum performance. Constructed with long lasting PVC and acoustical mineral wool, Silent Protector is one of the industry's top-performers.