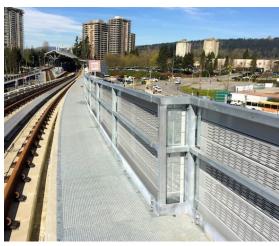

# Sound Barrier integrates with existing LRT guideway in BC

The Evergreen Line is an 11-km extension to the existing SkyTrain system in Vancouver, BC. Scheduled to complete in early 2017, it will connect Coquitlam City Centre through Port Moody to the Lougheed Town Centre Station in Burnaby. Due to residential towers being developed near that station's elevated guideway, a lightweight sound mitigation solution was required that could easily be integrated with its existing railing structures.

### Project at a glance:

**Project Name:** Evergreen Line Rapid Transit

Project

**Location:** Port Moody, BC

**Owner/Engineer:** SNC-Lavalin Constructors

(Pacific) Inc.

**Contractor:** EGRT Construction

**Product:** AlL Sound Walls, Silent Protector

(Absorptive)

**Application:** LRT Guideway Noise Barriers

**Dimensions:** Section 110 - 274 m long x

1.1 m tall

**Installation Time:** Two weeks to install posts

and panels

#### System was custom-engineered to fit the railings

The aim was to make this sound barrier system as simple and easy to install as possible. Our AIL Sound Walls and Engineering Teams worked very closely with the owner and their consultants to review all of the specifications and testing to ensure that our custom engineered and fabricated posts and brackets would fit on the guideway's existing handrail system.