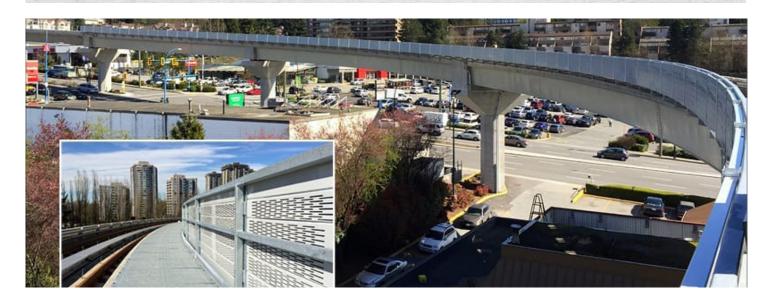

# Sound Barrier integrates with existing LRT guideway in BC

The Evergreen Line is an 11-km extension to the existing SkyTrain system in Vancouver, BC. Scheduled to complete in early 2017, it will connect Coquitlam City Centre through Port Moody to the Lougheed Town Centre Station in Burnaby. Due to residential towers being developed near that station's elevated guideway, a lightweight sound mitigation solution was required that could easily be integrated with its existing railing structures.

### Project at a glance:

**Project Name:** Evergreen Line Rapid Transit

Project

**Location:** Port Moody, BC

**Owner/Engineer:** SNC-Lavalin Constructors

(Pacific) Inc.

**Contractor:** EGRT Construction

**Product:** AlL Sound Walls, Silent Protector

(Absorptive)

**Application:** LRT Guideway Noise Barriers

**Dimensions:** Section 110 - 274 m long x

1.1 m tall

**Installation Time:** Two weeks to install posts

and panels

#### System was custom-engineered to fit the railings

The aim was to make this sound barrier system as simple and easy to install as possible. Our AIL Sound Walls and Engineering Teams worked very closely with the owner and their consultants to review all of the specifications and testing to ensure that our custom engineered and fabricated posts and brackets would fit on the guideway's existing handrail system.

When dealing with noise such as rail traffic, AIL's Silent Protector (Absorptive) sound barrier wall system provides optimum performance. Constructed with long lasting PVC and acoustical mineral wool, Silent Protector is one of the industry's top-performers.