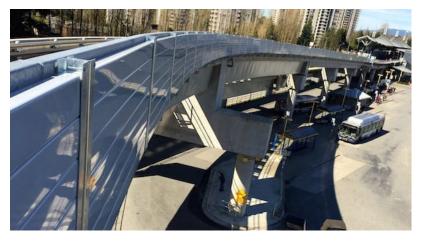

# Sound Barrier integrates with existing LRT guideway in BC

The Evergreen Line is an 11-km extension to the existing SkyTrain system in Vancouver, BC. Scheduled to complete in early 2017, it will connect Coquitlam City Centre through Port Moody to the Lougheed Town Centre Station in Burnaby. Due to residential towers being developed near that station's elevated guideway, a lightweight sound mitigation solution was required that could easily be integrated with its existing railing structures.

#### System was custom-engineered to fit the railings

The aim was to make this sound barrier system as simple and easy to install as possible. Our AIL Sound Walls and Engineering Teams worked very closely with the owner and their consultants to review all of the specifications and testing to ensure that our custom engineered and fabricated posts and brackets would fit on the guideway's existing handrail system.

When dealing with noise such as rail traffic, AIL's Silent Protector (Absorptive) sound barrier wall system provides optimum performance. Constructed with long lasting PVC and acoustical mineral wool, Silent Protector is one of the industry's top-performers.

All project partners were very pleased with the ease of installation and the finished results. AIL Sound Walls has several other guideway railing sound mitigation solutions like this.