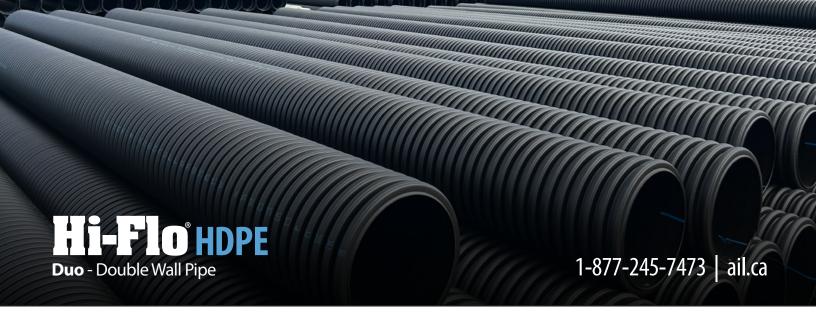

# A double wall pipe with a smooth inner wall for optimum hydraulic flow

Hi-Flo HDPE Duo pipe from AIL is a corrugated double wall pipe with a smooth inner wall for optimum hydraulic flow.

RECOMMENDED FOR

- ► Storm sewers ► Drainage culverts ► Ditch piping
- ► Potato vent pipe ► Dock pontoons

Fabricated from High Density Polyethylene, Hi-Flo HDPE Duo is ideal for storm sewer and drainage pipe applications and is available in diameters from 100 mm - 900 mm (4"- 36"). It is available in both 210 kPa and 320 kPa stiffnesses and is designed to meet the needs of highway, municipal, forestry and resource road projects.