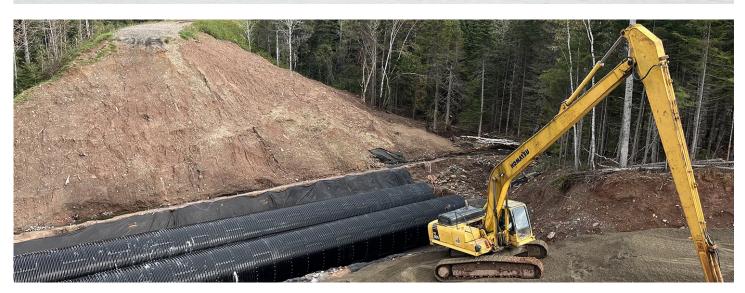

### Twin Bolt-A-Plate Rounds with Best-Kote Coating ideal for MTQ's remote, deep-cover project

When MTQ needed to install a replacement stream-crossing solution in a remote area on the Gaspé Peninsula, a twin Bolt-A-Plate Round solution was selected. The new 3.36 m diameter structures replaced one aging 2.75 m culvert running under the rail bed near Chandler, QC.

Given the deep-cover requirements of this site, we value engineered the structures for maximum strength at reduced cost. These aspects added some complexity to the plate-assembly task for the contractor, Hamel Construction, but our on-site representative was able to assist with some support from our regional engineer.

The structures were installed at two different elevations. One was installed at a lower upstream elevation as a fish-passage solution with custom baffle inserts. A cast-in-place concrete wall provided extra support and washout resilience for both culverts at the upstream end.

Dimensions: Diameter 3.36 m, Length 47.6 m

Installation Time: Two months