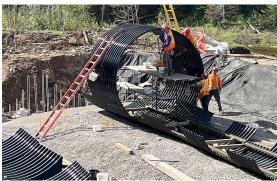

### Twin Bolt-A-Plate Rounds with Best-Kote Coating ideal for MTQ's remote, deep-cover project

When MTQ needed to install a replacement stream-crossing solution in a remote area on the Gaspé Peninsula, a twin Bolt-A-Plate Round solution was selected. The new 3.36 m diameter structures replaced one aging 2.75 m culvert running under the rail bed near Chandler, QC.

Given the deep-cover requirements of this site, we value engineered the structures for maximum strength at reduced cost. These aspects added some complexity to the plate-assembly task for the contractor, Hamel Construction, but our on-site representative was able to assist with some support from our regional engineer.

The structures were installed at two different elevations. One was installed at a lower upstream elevation as a fish-passage solution with custom baffle inserts. A cast-in-place concrete wall provided extra support and washout resilience for both culverts at the upstream end.