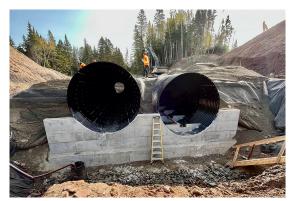

### Twin Bolt-A-Plate Rounds with Best-Kote Coating ideal for MTQ's remote, deep-cover project

When MTQ needed to install a replacement stream-crossing solution in a remote area on the Gaspé Peninsula, a twin Bolt-A-Plate Round solution was selected. The new 3.36 m diameter structures replaced one aging 2.75 m culvert running under the rail bed near Chandler, QC.

The structures were installed at two different elevations. One was installed at a lower upstream elevation as a fish-passage solution with custom baffle inserts. A cast-in-place concrete wall provided extra support and washout resilience for both culverts at the upstream end.

Dimensions: Diameter 3.36 m, Length 47.6 m

Installation Time: Two months