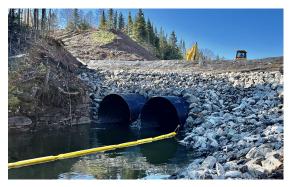

### Twin Bolt-A-Plate Rounds with Best-Kote Coating ideal for MTQ's remote, deep-cover project

When MTQ needed to install a replacement stream-crossing solution in a remote area on the Gaspé Peninsula, a twin Bolt-A-Plate Round solution was selected. The new 3.36 m diameter structures replaced one aging 2.75 m culvert running under the rail bed near Chandler, QC.

The structures were installed at two different elevations. One was installed at a lower upstream elevation as a fish-passage solution with custom baffle inserts. A cast-in-place concrete wall provided extra support and washout resilience for both culverts at the upstream end.

Dimensions: Diameter 3.36 m, Length 47.6 m

Installation Time: Two months